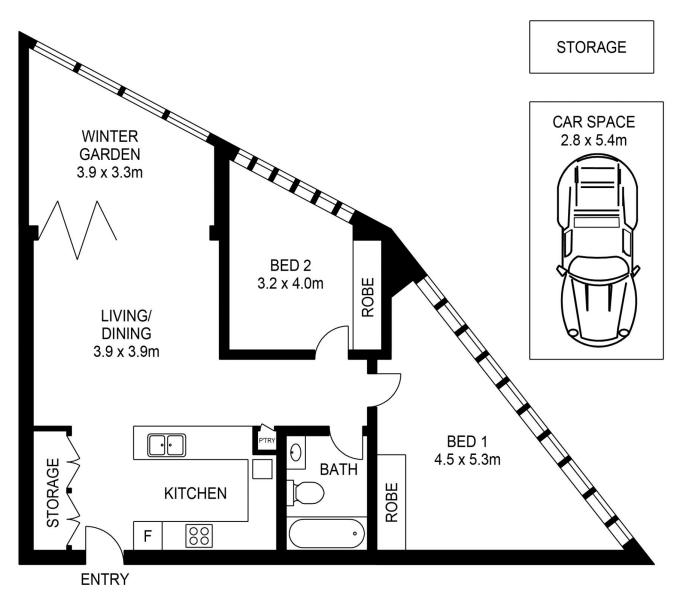

# LEVEL TWENTY FIVE

APPROX. INT. AREA : 73m<sup>2</sup> APPROX. EXT.AREA : 16m<sup>2</sup>

## 2508/2 WATERWAY STREET, WENTWORTH POINT

ASSET PHOTOGRAPHERS www.assetphotographers.com.au Please note these measurements are approximate only. The plans are intended as a rough guide for illustrative purposes. It is not warranted or guaranteed to be correct nor is it a part of the sale or rental contract.