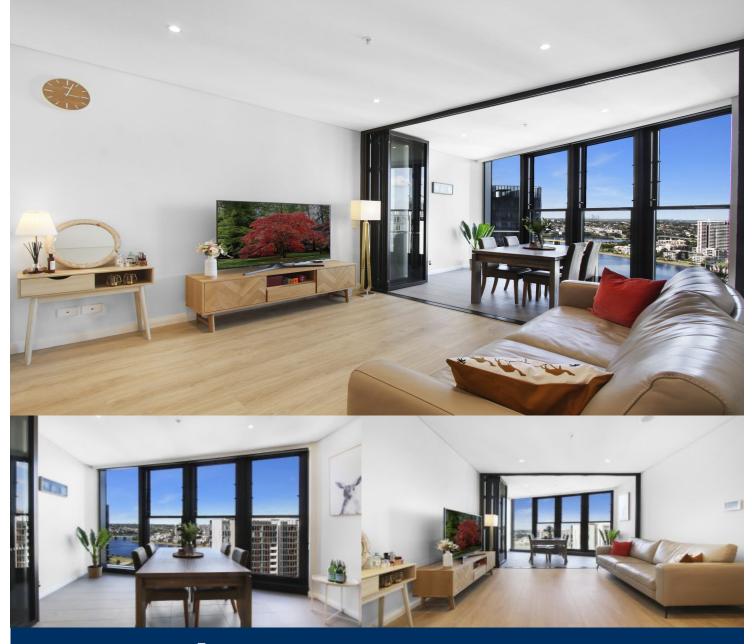

# morton

Enjoy a superb welcome to Wentworth Point living with this sleek 'Zen' apartment offering lifestyle lovers a blue-chip address with all-encompassing views over the water. Situated on the 25th level with breathtaking views, it blends stylish comfort with generous proportions to provide a quality living space that is perfect for today's lifestyle with its elevated aspect and easy low maintenance design.

- Designed to take full advantage of the sunlight and breathtaking views
- A light filled layout includes an extra large wither garden area
- Floor-to-ceiling walls of glass that maximise the panoramas
- Two good-sized bedrooms both come with built-in robes
- Designer kitchen with good storage and gas cooktop
- Single security car space plus a lock-up storage cage
- Residents access to a roof garden and entertainment area
- Designer full bathroom, internal laundry, intercom and lift