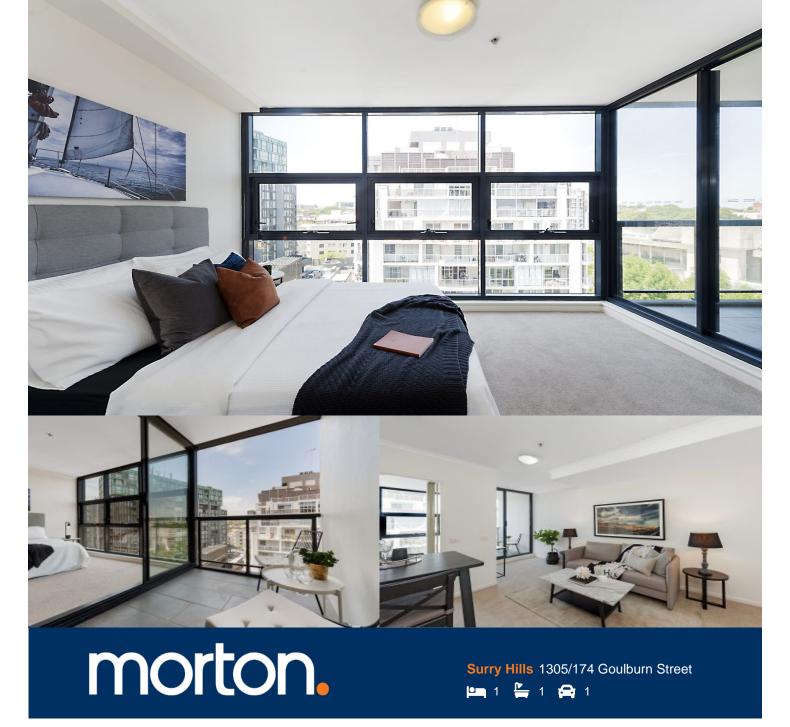

Located on the 13th floor in the 'Marbury' is this prime city fringe apartment. Bathed in natural light and a prized location completes this enticing inner city apartment.

- Open plan combined living/dining leading to balcony
- Granite top gas kitchen, floor to ceiling glass
- R/Cycle air-conditioning, internal laundry
- Security intercom, secure car parking space
- Pet friendly boutique security building with lift
- Facilities include pool, gym and sauna

## 1305/174 GOULBURN STREET

**SURRY HILLS** 

SCAPE Floor Planing Disclaimer: This floor plan is conceptual only, it is provided for illustrative purposes only and should not be relied upon. We make no guaranteeas to the correctness of this plan. All interested parties should make and rely on their own enquiries in determining the accuracy of the information contained in this floor plan.