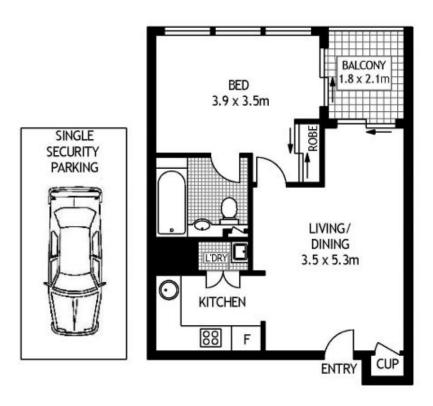

Located on the 13th floor in the 'Marbury' is this prime city fringe apartment. Bathed in natural light and a prized location completes this enticing inner city apartment.

- Open plan combined living/dining leading to balcony
- Granite top gas kitchen, floor to ceiling glass
- R/Cycle air-conditioning, internal laundry
- Security intercom, secure car parking space
- Pet friendly boutique security building with lift
- Facilities include pool, gym and sauna

## 1305/174 GOULBURN STREET

**SURRY HILLS** 

SCAPE Floor Planing Disclaimer: This floor plan is conceptual only, it is provided for illustrative purposes only and should not be relied upon. We make no guaranteeas to the correctness of this plan. All interested parties should make and rely on their own enquiries in determining the accuracy of the information contained in this floor plan.