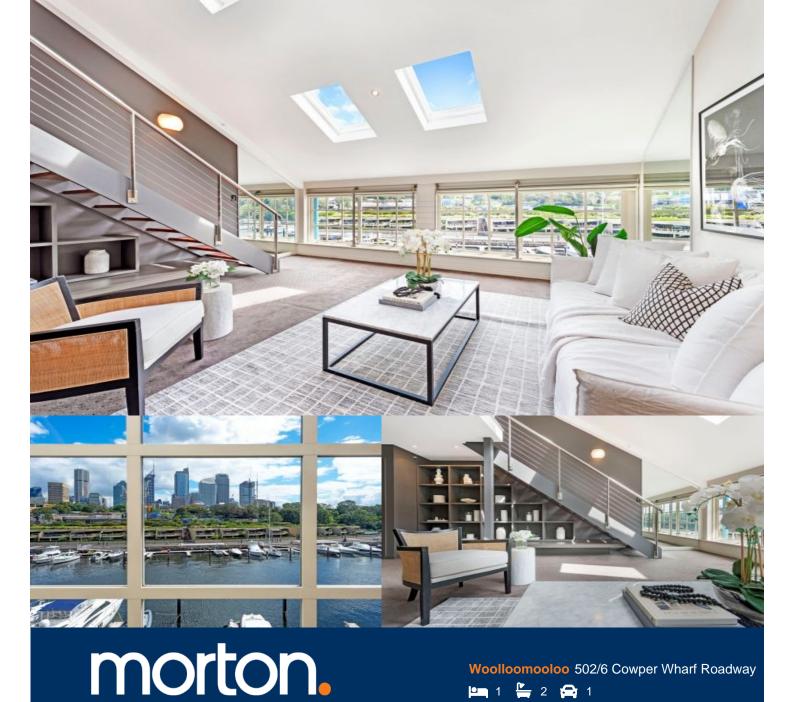

Expertly renovated for a premium on-the-water living experience, this stunning Finger Wharf residence has been custom designed and finished with flair and creativity to offer a breathtaking harbourfront home. Set against a magnificent city and harbour backdrop, it showcases impeccable interior design with bright contemporary spaces and many high-quality bespoke finishes throughout.

- A flowing two-level design featuring 93sqm internal space
- Light and spacious design with tall double height ceilings
- Views over the marina, Botanic Gardens and city skyline
- Contemporary kitchen with fittings imported from Italy
- A generous upper-level bedroom with fitted wardrobe
- Designer bathroom featuring a deluxe freestanding tub
- Recently installed Temperzone air-conditioning unit
- Lift access, 24-hour security and a secure parking space