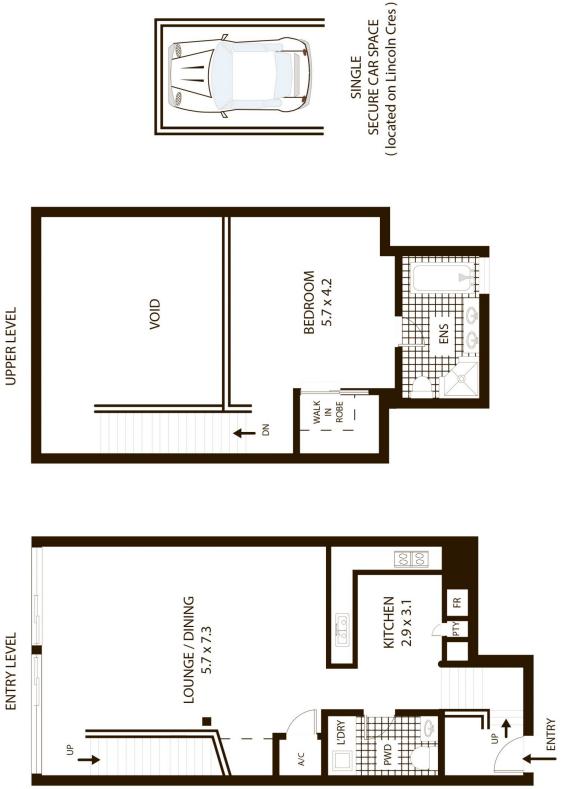

- A flowing two-level design featuring 93sqm internal space
- Light and spacious design with tall double height ceilings
- Views over the marina, Botanic Gardens and city skyline
- Contemporary kitchen with fittings imported from Italy
- A generous upper-level bedroom with fitted wardrobe
- Designer bathroom featuring a deluxe freestanding tub
- Recently installed Temperzone air-conditioning unit
- Lift access, 24-hour security and a secure parking space

# 502/6 Cowper Wharf Road, Woolloomooloo

All measurements are approximate only. Plan is provided as an indication of layout