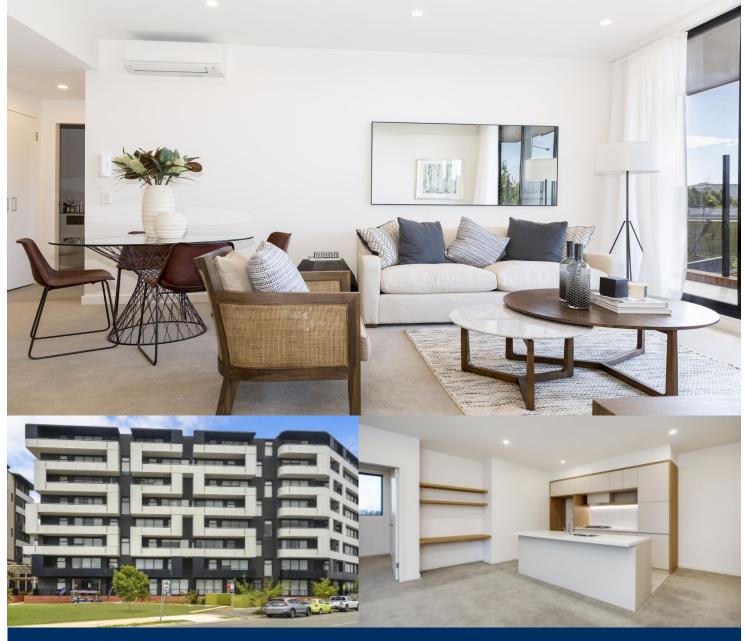

morton.

Penrith 501/101A Lord Sheffield Circuit

2

Boasting one of the best settings in a highly sought-after complex and master-planned Thornton Estate, this large light-filled apartment enjoys a perfect due north aspect with open views. With large living area, king-sized main bedroom, ensuite and a massive 22m2 wrap-around balcony this is an ideal opportunity to have convenience, lifestyle and quality living all at once.

- Lift access to your floor
- Security complex for peace of mind
- Stylish kitchen with stone benchtops and European appliances
- Large internal laundry with dryer
- King-sized master bedroom with large ensuite
- Secure basement parking and storage cage
- Pet friendly body corp
- At your doorstep is a wonderful community park which includes playground areas and BBQ facilities that the whole family can enjoy.
- Walk to Westfield, Penrith train station, minutes to the