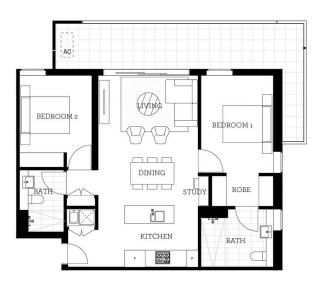

s a perfect due north aspect with open views. With large living area, king-sized main bedroom, ensuite and a massive 22m2 wrap-around balcony this is an ideal opportunity to have convenience, lifestyle and quality living all at once.

- Lift access to your floor
- Security complex for peace of mind
- Stylish kitchen with stone benchtops and European appliances
- Large internal laundry with dryer
- King-sized master bedroom with large ensuite
- Secure basement parking and storage cage
- Pet friendly body corp
- At your doorstep is a wonderful community park which includes playground areas and BBQ facilities that the whole family can enjoy.
- Walk to Westfield, Penrith train station, minutes to the

### View

As advertised or by appointment

# **Agent**

## **David Lipman**

0409 663 535





# Apartment A501 2 Bed



## **THORNTON**

## ThorntonCentral.com.au

Disclaime: This floor plan has been prepared for marketing purposes of All descriptions, dimensions, depictions and other details in this floor pla degather. the "Information" may not be to scale. The verifice reservest may vary from the actual dimensions, layout and characteristics of the property as but IN both graph yas any authority whatever, either expressly or implicitly, to make or give any representation or warranty or to bind the verific in connection with the information or the propert Date issued: 2010/2014 Version: 01

Developed by St Hilliers FRST PONT PROJECTS Sales by LINK