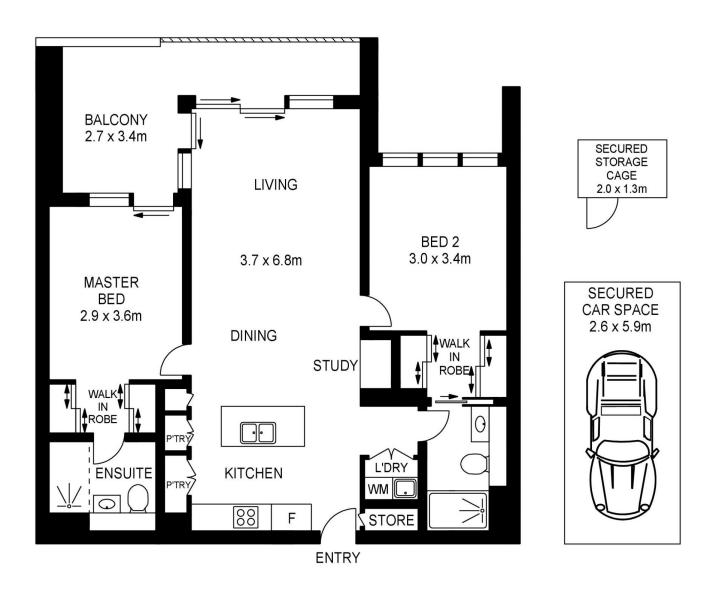

- Generous layout with almost 100sqm of in/outdoor living area
- Crisp and bright open design and easycare timber flooring
- Private balcony that flows off the living area and bedroom
- Both bedrooms have walk-in robes and bathroom access
- Separate study nook, air-conditioned throughout, intercomentry
- Designer eat-in gas kitchen, plenty of storage, microwave, dishwasher
- Secure basement car space plus caged storage on title
- Residents access to community gardens and playground

#### Michelle Roberts

- 0447 181 067
- micheller@morton.com.au

APPROX. GROSS INTERNAL AREA: 81m2

BALCONY AREA: 12m<sup>2</sup>

TOTAL AREA INCLUDING CAR SPACE AND STORAGE CAGE: 109m2

# 903/81A LORD SHEFFIELD CIRCUIT, PENRITH

Please note these measurements are approximate only. The plans are intended as a rough guide for illustrative purposes. It is not warranted or guaranteed to be correct nor is it a part of the sale or rental contract.