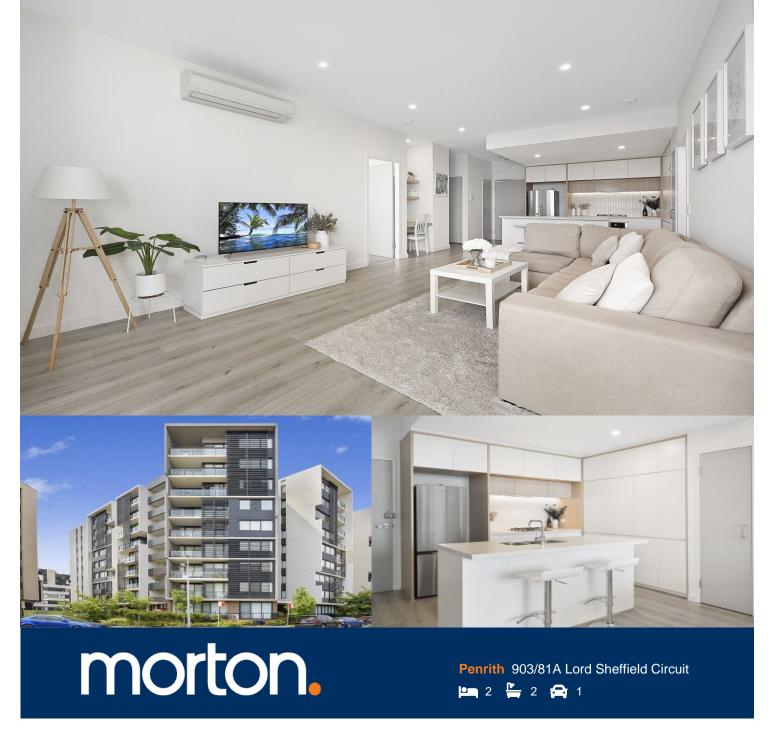

In the heart of the immensely popular Thornton Estate and just a stone's throw from Penrith's hub, this deluxe top floor residence offers the ultimate in easy apartment living with a prime location to match. It sits in an elevated position with district outlooks and features a spacious and versatile floorplan that's ideally configured to meet the needs of low maintenance lifestyle seekers.

- Generous layout with almost 100sqm of in/outdoor living area
- Crisp and bright open design and easycare timber flooring
- Private balcony that flows off the living area and bedroom
- Both bedrooms have walk-in robes and bathroom access
- Separate study nook, air-conditioned throughout, intercomentry
- Designer eat-in gas kitchen, plenty of storage, microwave, dishwasher
- Secure basement car space plus caged storage on title
- Residents access to community gardens and playground