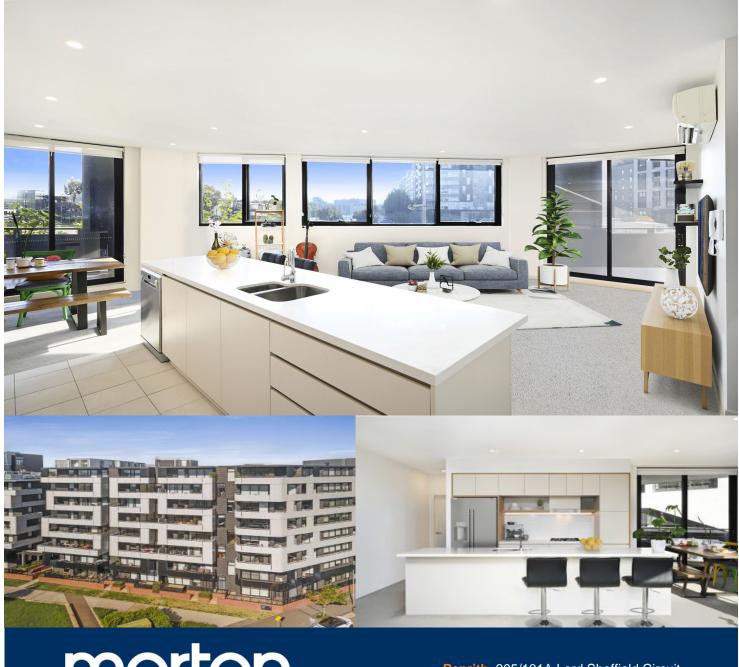

morton.

Penrith 205/101A Lord Sheffield Circuit

Combining light, space and style with the ease of apartment living, this smartly appointed single-level residence offers the perfect home for low-care in/outdoor entertaining. It brings size, quality and location to its list of many features and is peacefully set in a boutique security complex within the master-planned Thornton Estate community. The stylish property makes a very attractive proposition for empty nesters, investors or urban professionals as it is ideally positioned within strolling distance to the heart of Penrith and express trains to the city.

- Crisp and contemporary interiors feature high-end inclusions
- Prime corner position with light filled windows on three sides
- Generous design with open plan living and dining areas
- A level flow to a large wraparound terrace for entertaining
- Sleek island kitchen with gas fittings and breakfast bar
- Two double bedrooms include one that opens onto the terrace
- Ensuite, guest bathroom and separate internal laundry
- Air-conditioning, intercom, lift access and security car space