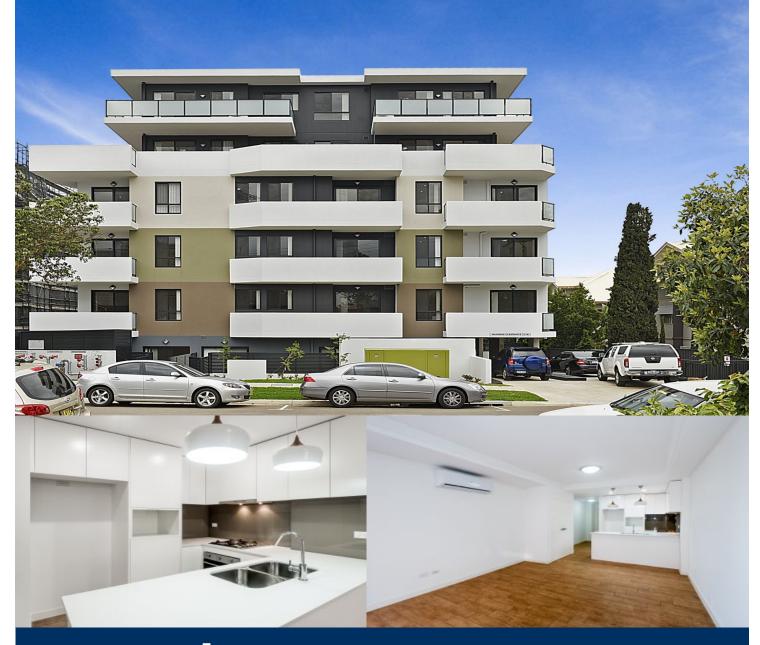

# morton.

Rivoli is an upmarket development of 43 luxury as new 1,2 & 3 bedroom unfurnished apartments, with a clear focus on never-before-seen quality finishes that are timeless and exude sophistication. Located in the hub of Penrith in-between Penrith and Kingswood train stations, enjoying breathtaking views of the picturesque Blue Mountains.

- Stylish kitchen w four-burner gas cooktop, glass splashback
- Incl. stainless steel appliances, stylish pendant light fixtures
- Caesarstone benchtops with soft close cupboards and draws
- Verticle blinds throughout, Reverse-cycle air-con in the living
- MATV and payTV points in the living room and bedroom
- Open living & dining w contemporary timber-look floor tiles
- Wool-blend carpeted bedrooms all with mirrored built-in robes
- Bathroom with mirrored vanity cabinet & tiled feature wall
- Basement secure parking & storage cage incl. 10 visitor parking
- Internal laundry with Fisher & Paykel dryer
- Video intercom with security lift access to your level

## **Penrith** 26/40-42 Barber Avenue