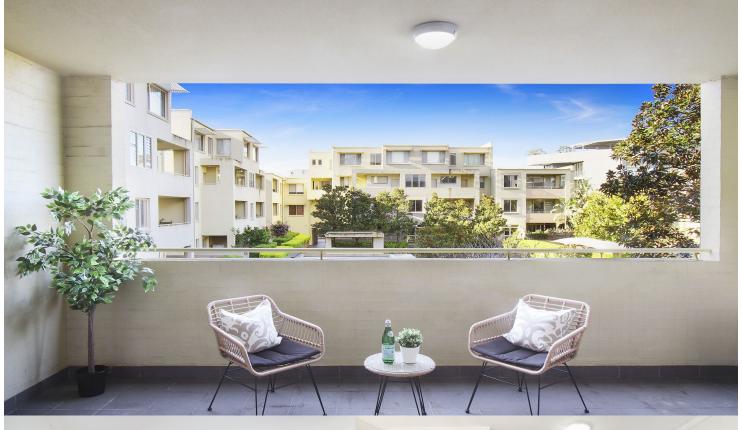

# morton.

Wentworth Point 203/4 Stromboli Strait

Intuitively configured and designed for low maintenance living, this spacious unit is peacefully set in a boutique harbourside community. Filled with natural light and cross ventilation from the two separate balconies, this is the perfect lifestyle offering for those that demand quality and convenience.

- Spacious and open plan unit, total size of 138 sqm
- Open plan lounge and dining- stone benches, gas appliances
- Oversized bedrooms with built ins, renovated en-suite
- Spacious balcony, high ceilings and videophone intercom
- Reverse cycle air-conditioner
- Resort facilities include pool, gym, library and tennis courts
- Just metres to cafes, shops and a bustling village lifestyle