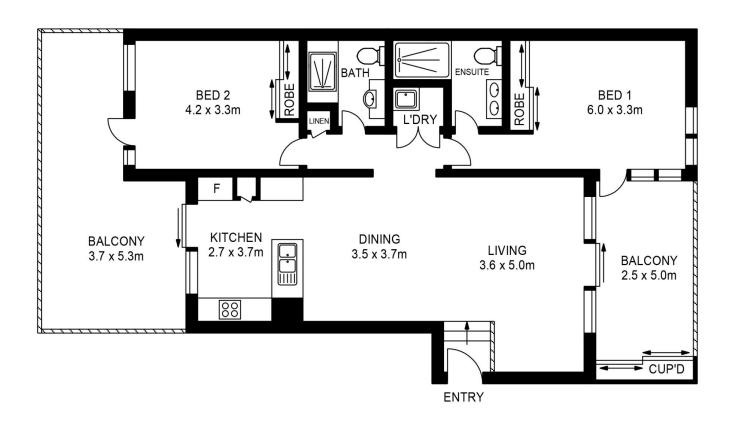

### Akanksha Chaudhari

0447 201 786

akanksha@morton.com.au

APPROX. INT. AREA: 90m2

APPROX. EXT.AREA: 47m<sup>2</sup>

## 203/4 STROMBOLI STRAIT, WENTWORTH POINT