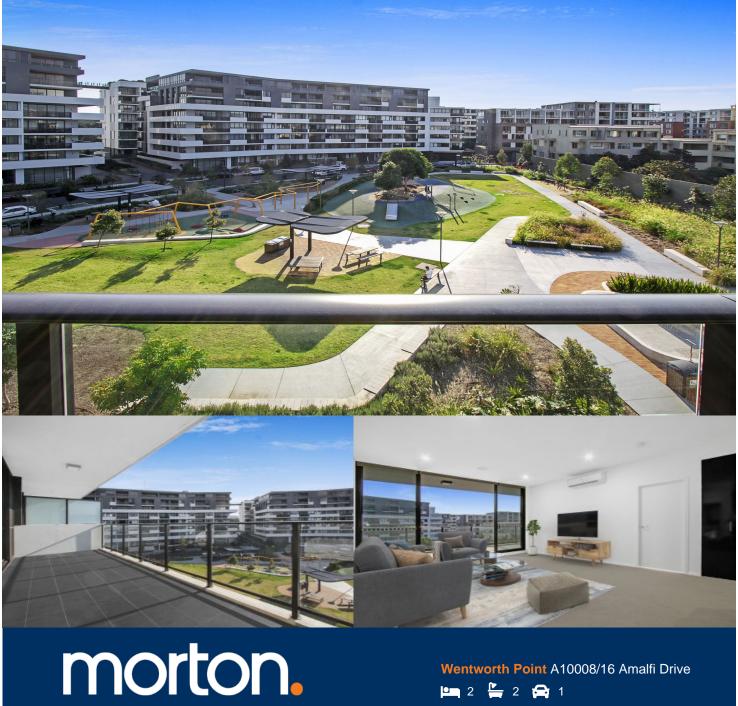

A superb combination of size, aspect and elevated outlooks provides the key to success with this deluxe executive residence. Featuring a generous size of 94 sqm in/outdoor living space, plus parking and storage, it offers an excellent opportunity to purchase a spacious contemporary home with sleek interiors, lots of natural light throughout and a great lifestyle position that's just a few footsteps to the village hub.

- A prime position with elevated outlooks
- Bright and airy open design with open living area
- Wide balcony with views, dual access from lounge and
- Modern and sleek kitchen with stone bench top
- Two separate bedrooms include a large main with ensuite
- Secure car spaces and storage cage on title
- Air-conditioning, security entrance and excellent storage

# A10008/16 AMALFI DRIVE WENTWORTH POINT

Please note these measurements are approximate only. The plans are intended as a rough guide for illustrative purposes. It is not warranted or guaranteed to be correct nor is it a part of the sale or rental contract.