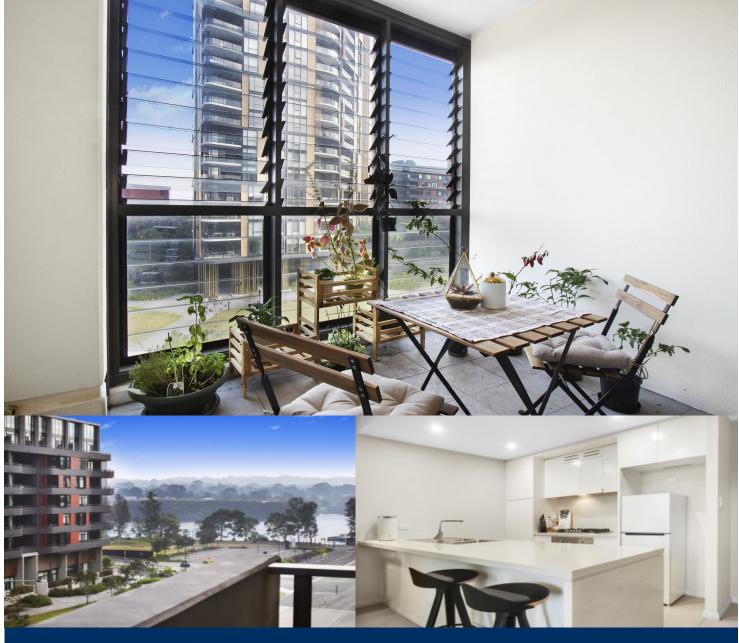

morton.

Wentworth Point 603/53 Hill Road

Primely positioned in the heart of one of Sydney's most enthralling new waterfront developments, metres from the Parramatta River, this sleek apartment enjoys a sundrenched North/West aspect on the 6th floor of the 'Broadwater' building at Wentworth Point Marinas.

It offers sophisticated low hassle living with premium quality finishes throughout and is only moments to city ferries from Olympic Park Wharf.

- Highly desirable prospect for market newcomers/investors
- Living/dining area with floor-to-ceiling glass balcony
- Stylish stone kitchen has deluxe appliances and gas cooking
- Double sized bedroom plus a beautiful, fully tiled oversized bathroom
- Practical winter garden ideal for a study or second living space
- Internal laundry, built-in robes/storage and air conditioning
- Intercom, security parking space and lock-up private storage
- Near foreshore walk and cycleway, parks and playing fields