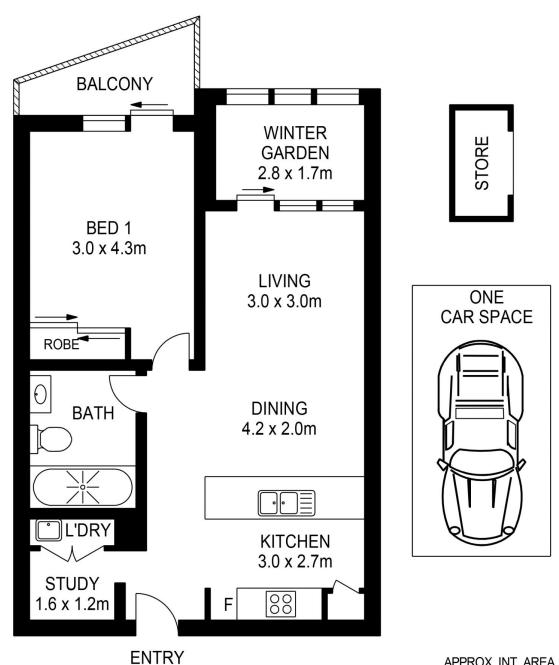

### Vivian Zhang

0447 964 200

vivian@morton.com.au

APPROX. INT. AREA: 59m<sup>2</sup> APPROX. EXT.AREA: 19m<sup>2</sup>

# 603/53 HILL ROAD, WENTWORTH POINT

Please note these measurements are approximate only. The plans are intended as a rough guide for illustrative purposes. It is not warranted or guaranteed to be correct nor is it a part of the sale or rental contract.