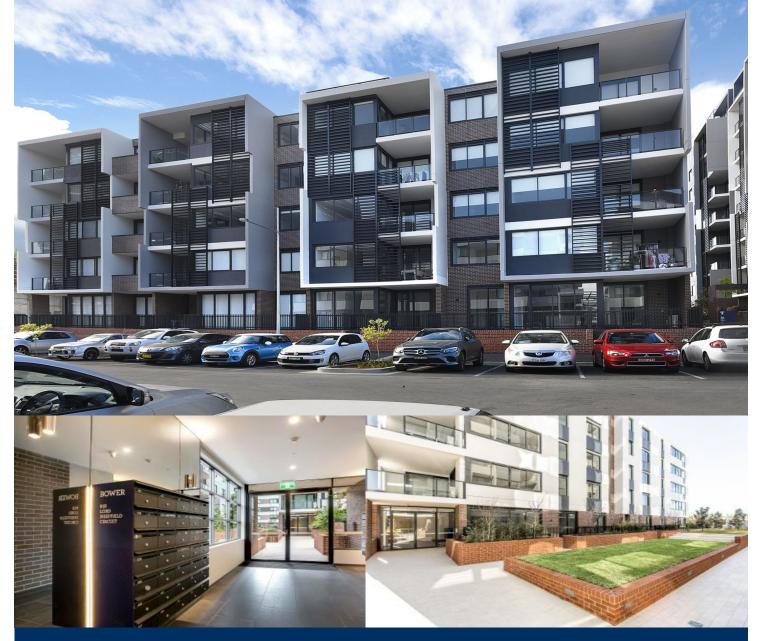

morton.

Penrith 303/81C Lord Sheffield Circuit

**▶** 2 **▶** 2 **€** 

\*Please note, images are of similar properties within the same building\*

Offering a generous and bright living space that's smartly appointed for today's living. This two-bedroom executive apartment is part of the quality Thornton Estate, just a lift ride away from community amenities, and Penrith's CBD. It has been well-planned to complement a busy modern lifestyle and is ideal for buyers seeking a spacious, secure and low-maintenance home that captures an elevated view to the mountains.

- Situated in a small boutique block of 30 apartments
- Stylish modern kitchen with stone bench tops and dishwasher
- Split system air conditioner in both bedrooms
- An NBN connected security building that's pet friendly
- Level lift access to a security car space and storage cage
- Combined open living and dining room
- Internal laundry with dryer