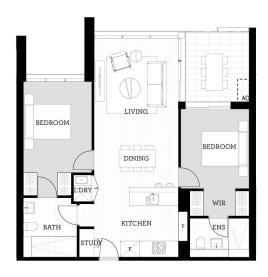

morton.

Penrith 303/81C Lord Sheffield Circuit

**▶** 2 **▶** 2 **€** 

\*Please note, images are of similar properties within the same building\*

Offering a generous and bright living space that's smartly appointed for today's living. This two-bedroom executive apartment is part of the quality Thornton Estate, just a lift ride away from community amenities, and Penrith's CBD. It has been well-planned to complement a busy modern lifestyle and is ideal for buyers seeking a spacious, secure and low-maintenance home that captures an elevated view to the mountains.

- Situated in a small boutique block of 30 apartments
- Stylish modern kitchen with stone bench tops and dishwasher
- Split system air conditioner in both bedrooms
- An NBN connected security building that's pet friendly
- Level lift access to a security car space and storage cage
- Combined open living and dining room
- Internal laundry with dryer