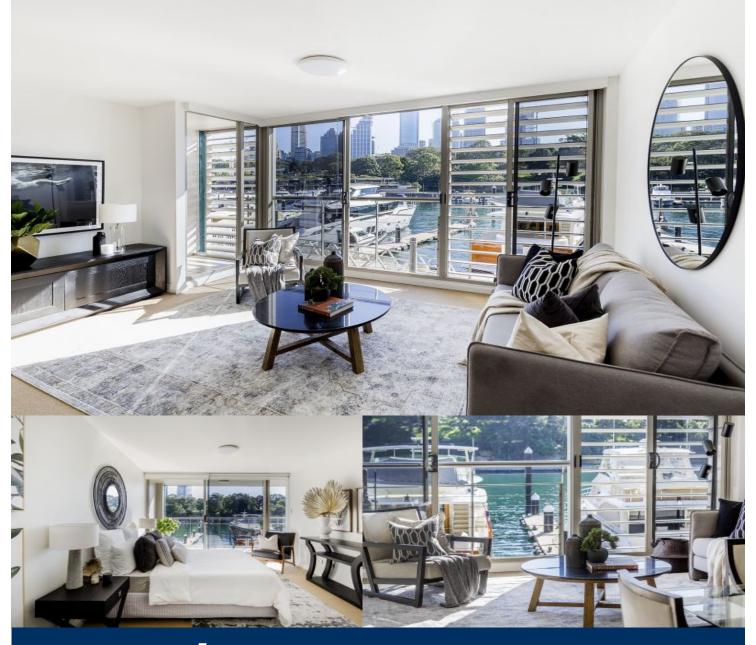

## **Amanda Clement**

0448 016 404

amanda.clement@morton.com.au

Immediately impressive thanks to its premium harbourfront position towards the northernmost tip of The Finger Wharf, this generously proportioned apartment offers a supremely spacious retreat with sparkling outlooks across the water to the city skyline. It features fresh, light & airy interiors, tasteful modern finishes and a prime location right on the water.

- A flowing single level floorplan with good cross flow of air
- Light filled open design with living and dining spaces
- Large floor-to-ceiling windows enhance light and city views
- Two generous bedrooms plus an extra study/third bedroom The large master suite has a walk-in wardrobe and ensuite
- Private entertainment balcony overlooking the marina
- Quality gas kitchen, guest bathroom and internal laundry
- Security car space, intercom entrance and lift access