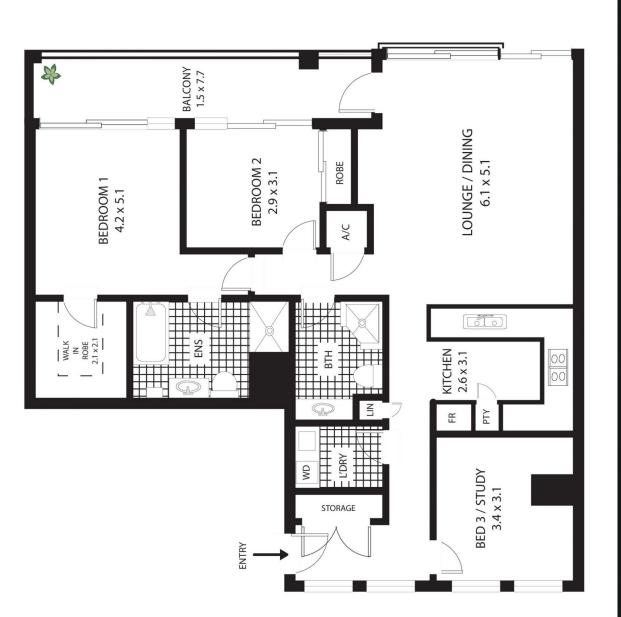

## 217/6 Cowper Wharf Road, Woolloomooloo All measurements are approximate only. Plan is provided as an indication of layout