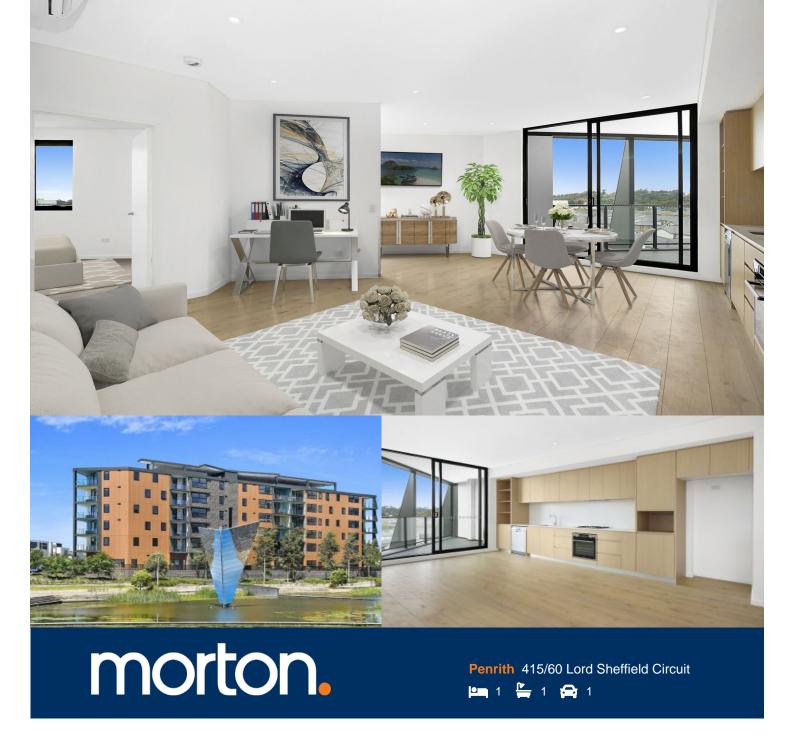

A sleek easy-living apartment stylishly appointed for executive living, this designer 'Wildwood' residence is positioned in the highly acclaimed Thornton Estate master-planned community. Crisp, contemporary and featuring sweeping urban views, it captures the essence of style and quality with ultra-modern finishes, good natural light and a great sense of privacy.

- Fresh and airy open design with polished timber flooring
- Good sized double bedroom with built-ins plus a separate study
- Balcony with views of the picturesque Blue Mountains
- Quality gas kitchen featuring sleek fittings and dishwasher
- Well-proportioned designer bathroom plus internal laundry
- Security basement car space, air-conditioning and intercomentry
- Access to the community park plus a rooftop BBQ terrace