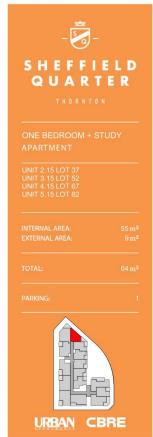

- Fresh and airy open design with polished timber flooring
- Good sized double bedroom with built-ins plus a separate study
- Balcony with views of the picturesque Blue Mountains
- Quality gas kitchen featuring sleek fittings and dishwasher
- Well-proportioned designer bathroom plus internal laundry
- Security basement car space, air-conditioning and intercomentry
- Access to the community park plus a rooftop BBQ terrace