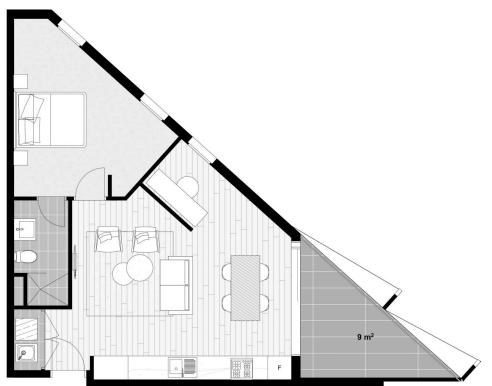

- Fresh and airy open design with polished timber flooring
- Good sized double bedroom with built-ins plus a separate study
- Balcony with views of the picturesque Blue Mountains
- Quality gas kitchen featuring sleek fittings and dishwasher
- Well-proportioned designer bathroom plus internal laundry
- Security basement car space, air-conditioning and intercomentry
- Access to the community park plus a rooftop BBQ terrace