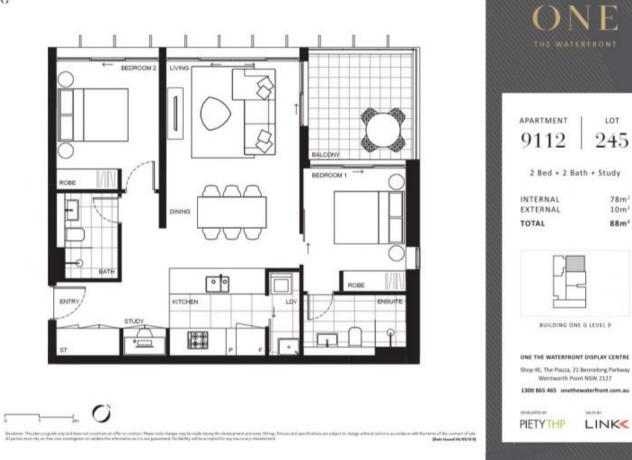

Located in one of the finest and newest developments in Wentworth Point, One The Waterfront, this two bedroom, two bath plus study apartment offers a unique luxury lifestyle with high end facilities to entertain year round while maintaining the ambiance of that relaxed lifestyle you've always wanted. Within easy access to transport services to Rhodes, Parramatta and Circular Quay, you're also only a stone's throw away from local eateries, shops, and amenities with The Piazza, The Promenade, Marina Square and Pierside reached in just moments.

Property features include:

- Generous open plan design with latest in décor finishes

- North- facing balcony

Wentworth Point G9112/1 Bennelong Parkway

## morton.com.au

BUILDING ONE G

88m²