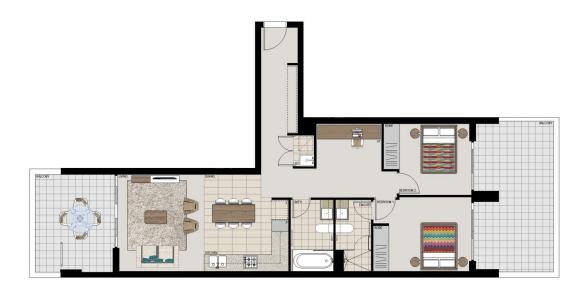

# morton.

Crisp, fresh and full of natural light, this stylish 'Çomo' apartment provides a low care designer lifestyle in the premier Washington Park community. It combines bright airy interiors, sleek modern finishes and a large courtyard-sized terrace to deliver an excellent property that is quietly tucked away just a few minutes to local Riverwood Centre.

- Convenient position with two private courtyards
- Generous open plan design
- Contemporary kitchen with gas appliances
- Two double bedrooms plus a separate study area
- Security parking space, air-conditioning and intercom
- Good sized bathroom, ensuite and internal laundry

## **2** 2 **2 2** 1

Riverwood 206/7 Washington Avenue

### morton.com.au

Internal 85sqm External 34sqm Total 119sqm