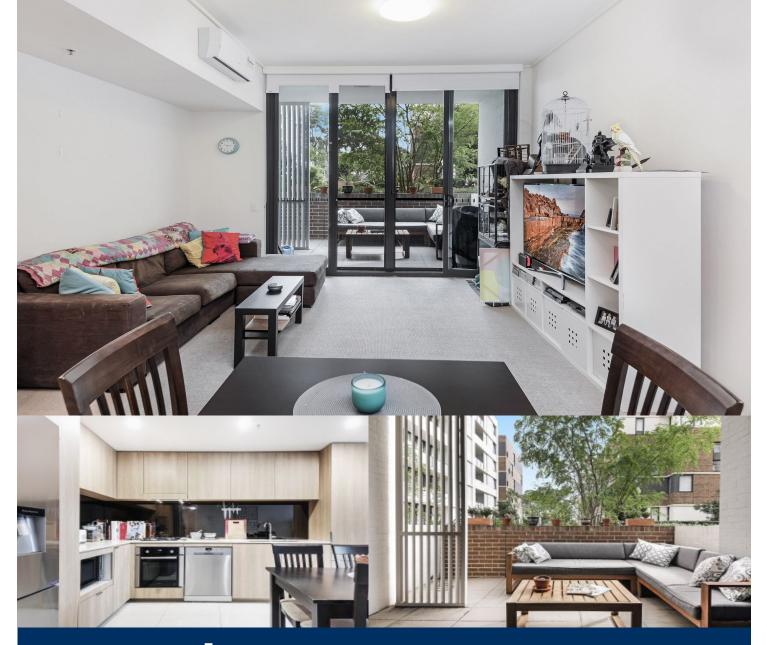

# morton.

Crisp, fresh and full of natural light, this stylish 'Çomo' apartment provides a low care designer lifestyle in the premier Washington Park community. It combines bright airy interiors, sleek modern finishes and a large courtyard-sized terrace to deliver an excellent property that is quietly tucked away just a few minutes to local Riverwood Centre.

- Convenient position with two private courtyards
- Generous open plan design
- Contemporary kitchen with gas appliances
- Two double bedrooms plus a separate study area
- Security parking space, air-conditioning and intercom
- Good sized bathroom, ensuite and internal laundry