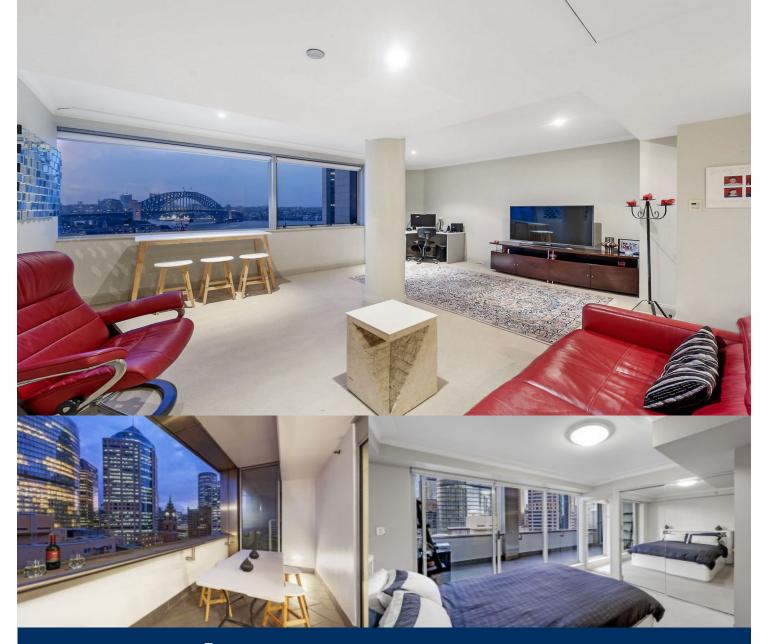

Positioned high, overlooking Circular Quay, with direct views of The Sydney Harbour Bridge, this is a rare opportunity to lease a split level two bedroom apartment in Bridgeport Apartments.

- Spectacular scenic views sweeping across the harbour and The Sydney Harbour Bridge
- Positioned on a high floor with two terraced balconies (facing Bridge Street)
- Gourmet gas kitchen with granite bench tops, dishwasher and stainless steel appliances
- Bedrooms located on separate levels, each with a private balcony, main with ensuite bathroom
- Additional features include internal laundry, air conditioning &

**Sydney** Level 18/38-42 Bridge Street □ 2 ← 2 ← 1