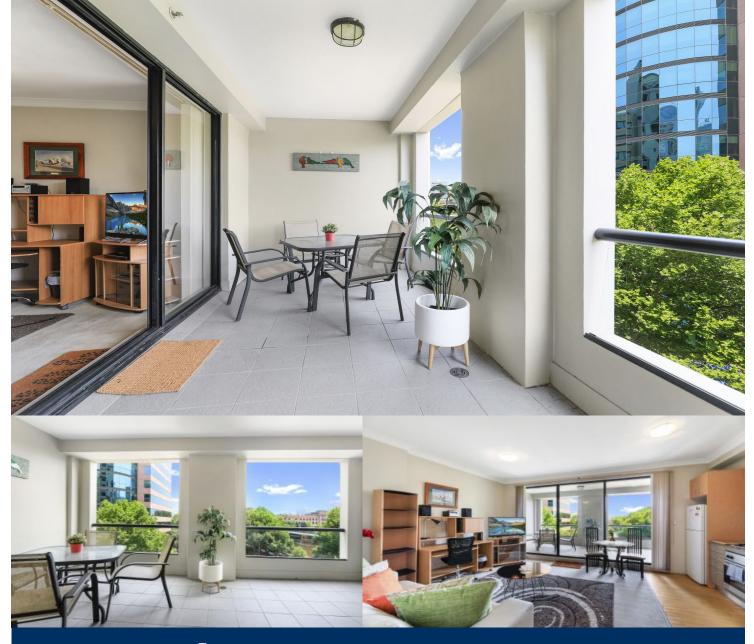

# morton.

Located in Surry Hills/Central precinct you'll enjoy the ultra convenience and vibrant inner city lifestyle

- Fully Furnished, suitable for corporate tenant

- Open plan living and dining in secure building
- Modern, Fully equipped kitchen with stainless steel appliances
- Bedroom with built-in robes
- Large, modern bathroom with bathtub & shower
- Pool, gym, steam room, roof terrace
- Large balcony/sun room with city views
- Reverse Cycle air conditioning and internal laundry facilities
- Gas bills are included in the rent
- Cafes at the door & a short walk to the station