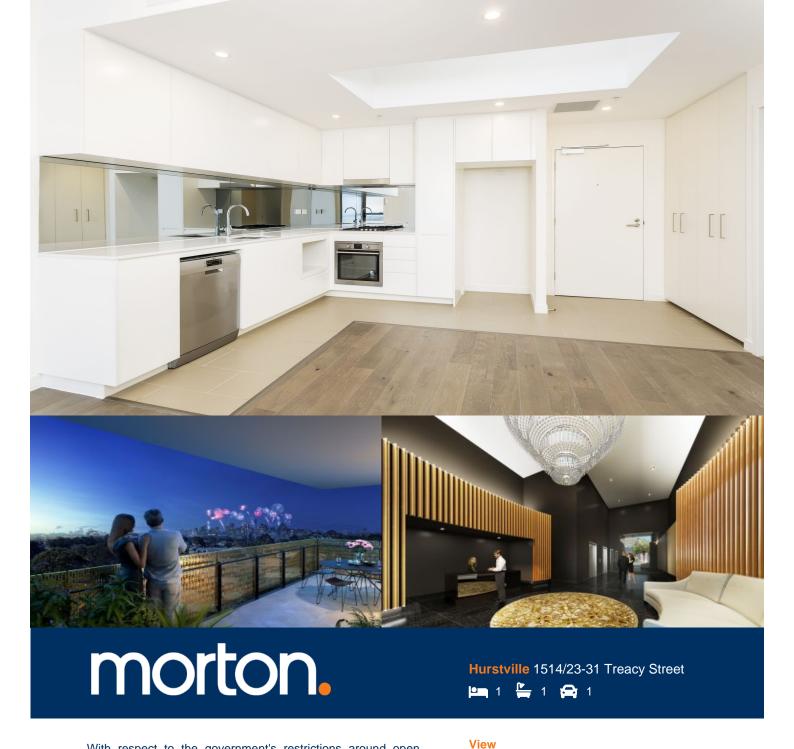

Conveniently located within walking distance to Hurstville Westfield, the many eateries and the train station. This beautiful one-bedroom unit located on top level represents the upper echelon of apartment living.

- Outstanding water views looking over Botany Bay
- Spacious enclosed balcony perfect for dining
- Abundance of natural light, spacious study as home office
- Generous open plan design with smart decor and skylight
- Quality designer kitchen with sleek gas appliances
- Security parking space plus storage cage
- Air-conditioning, video intercom entry and lift access
- Beautiful communal sky gardens with landscaped surrounds
- Onsite building manager, communal BBQ areas