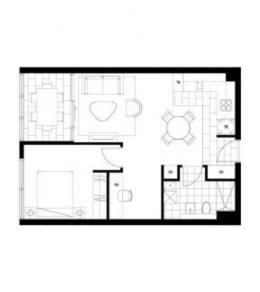

- Outstanding water views looking over Botany Bay
- Spacious enclosed balcony perfect for dining
- Abundance of natural light, spacious study as home office
- Generous open plan design with smart decor and skylight
- Quality designer kitchen with sleek gas appliances
- Security parking space plus storage cage
- Air-conditioning, video intercom entry and lift access
- Beautiful communal sky gardens with landscaped surrounds
- Onsite building manager, communal BBQ areas