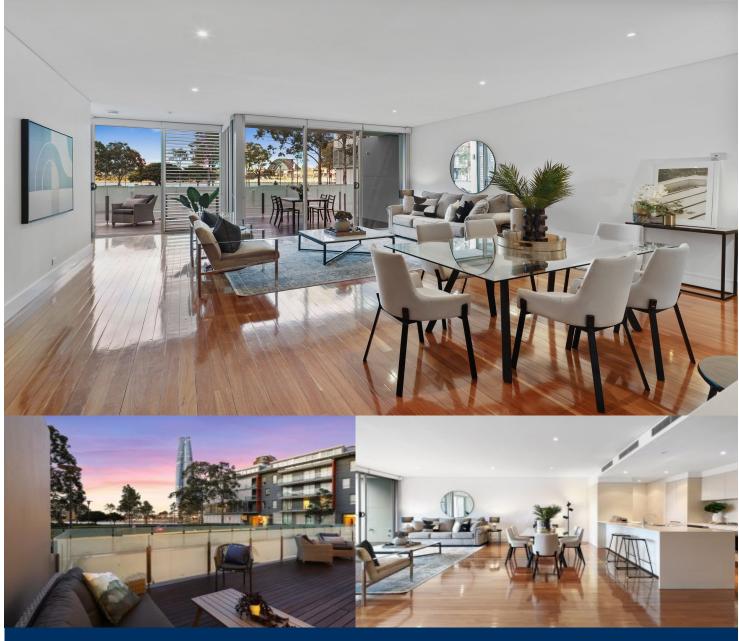

morton.

Pyrmont 114/3 Darling Island Road

2 📛 2 🗲

Opening to spectacular views that stretch across the sparkling harbour to the bridge from a unique one of a kind entertainers deck, this superlative residence is the very pinnacle of luxury. Prestigiously and privately set in what is unquestionably Pyrmont's most exclusive development, a northern aspect bathes the home in light.

- Beautifully appointed with the highest attention to detail
- One of a kind wide entertaining deck spanning width of the apartment.
- Stunning galley kitchen with Miele gas appliances and plenty of cupboard space
- Resort style facilities including 20m indoor heated pool, gym, sauna, spa and concierge
- Double bedrooms, built-ins, master has walk- robe and marble ensuite
- Generous secluded study with floor to ceiling storage
- North facing serene park and water views to Harbour Bridge
- Ducted air, CBUS technology, large storage cage, secure parking