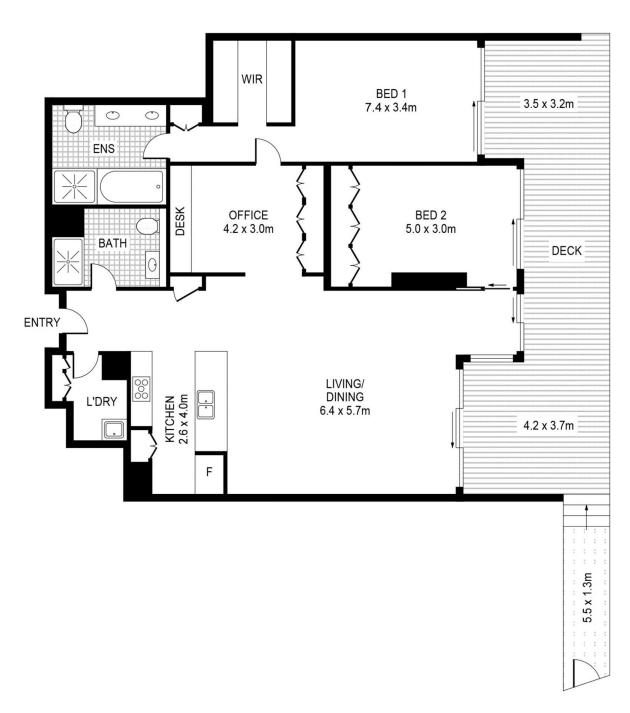

- Beautifully appointed with the highest attention to detail
- One of a kind wide entertaining deck spanning width of the apartment.
- Stunning galley kitchen with Miele gas appliances and plenty of cupboard space
- Resort style facilities including 20m indoor heated pool, gym, sauna, spa and concierge
- Double bedrooms, built-ins, master has walk- robe and marble ensuite
- Generous secluded study with floor to ceiling storage
- North facing serene park and water views to Harbour Bridge
- Ducted air, CBUS technology, large storage cage, secure parking