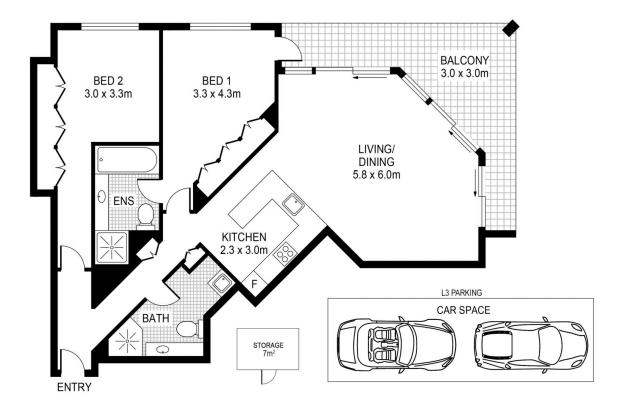

- Prized north-east position with spectacular 270-degree views
- Wraparound terrace with concertina sliding doors
- Bespoke renovated kitchen fitted with quality appliances
- Double bedrooms include a master with walk-in and ensuite
- Security parking for two cars plus exclusive storage cage
- Ducted air-conditioning, intercom entrance and internal
- Onsite resort facilities include a 25m swimming pool and gym

## **James Crow**

0410 593 057

james@morton.com.au

This floor plan including furniture, fixture measurements and dimensions are approximate and for illustrative purposes only