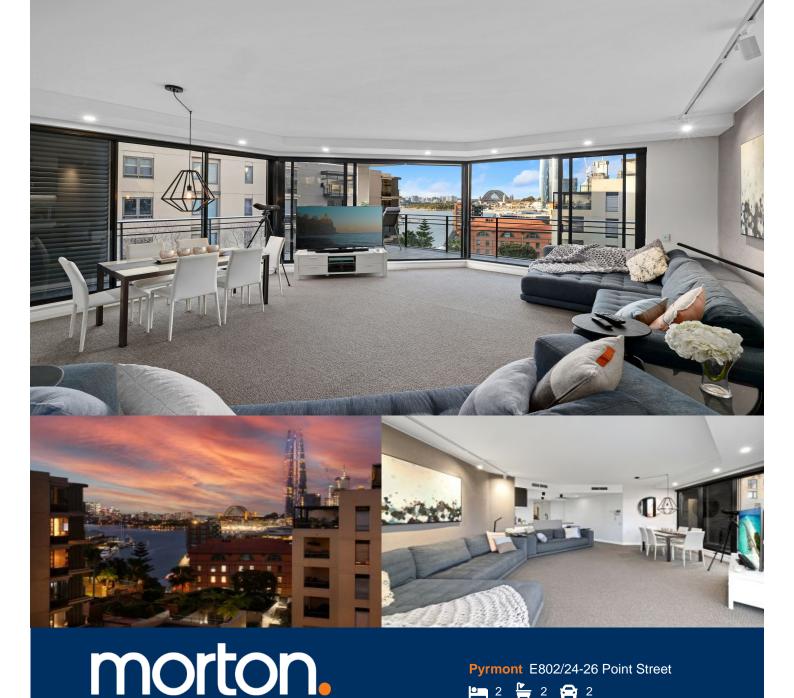

The spectacular surrounds of the Sydney skyline, Barangaroo and the Harbour Bridge form a dazzling backdrop to this light filled executive apartment. Having undergone a meticulous renovation this ultra stylish home is practical in its design and generous in its layout, it offers the ultimate city-edge lifestyle with flowing interiors, quality finishes and a user-friendly oversized floor plan. The prestige Watermark complex is renowned for its superb facilities and great position close to the light rail and Darling Harbour's renowned cafes and restaurants.

- Prized north-east position with spectacular 270-degree views
- Wraparound terrace with concertina sliding doors
- Bespoke renovated kitchen fitted with quality appliances
- Double bedrooms include a master with walk-in and ensuite
- Security parking for two cars plus exclusive storage cage
- Ducted air-conditioning, intercom entrance and internal
- Onsite resort facilities include a 25m swimming pool and gym