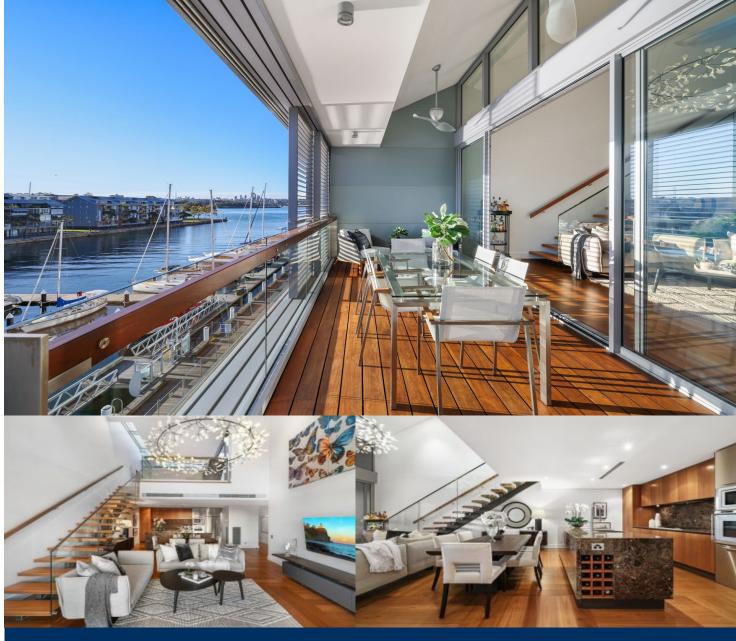

## **James Crow**

0410 593 057

james@morton.com.au

Immersed in a breathtaking panorama over Sydney's iconic skyline that transforms into a dazzling kaleidoscope of colour by night, this stylish Sydney Wharf Penthouse offers a dress circle seat to the best show in town. It makes an instant impact with its palatial architect design and 6 metre pitched ceilings that takes full advantage of the space, natural light and stunning outlooks over Sydney Harbour, the city skyline and private berthing marina.

- Exclusively positioned literally on the water's edge
- An expansive layout featuring 268 sqm total area on title
- Flawless design integrates seamlessly with optional outdoor entertaining
- Large covered balcony set against a superb harbour & parkside backdrop
- Rooftop with spectacular 360 degree Sydney Harbour views
- Enormous living and formal dining with bespoke "Space"
- Deluxe chef's Gaggenau kitchen with marble island bench
- A spacious master retreat with luxury travertine ensuite