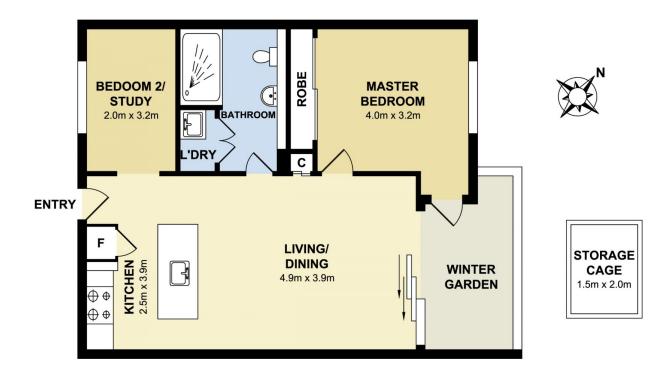

- Spacious open plan living & dining areas with floor to ceiling windows

- Exceptionally high ceilings, enhancing an already spacious layout

- Beautiful timber and natural stone features throughout
- Designer gas kitchen with Bosch appliances
- Separate 2nd bedroom/study, perfect for the home office or guest space
- Dual access entertainer style balcony
- Generous bedroom with built-in wardrobe
- Internal laundry and well-appointed bathroom
- Ducted air-conditioning and storage cage
- Secure building, with intercom and lift access