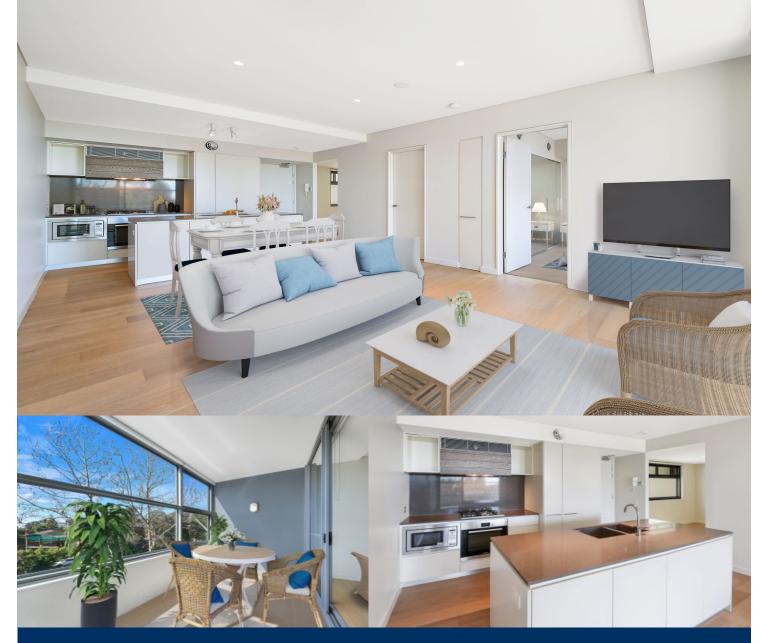

# morton.

Displaying a relaxed contemporary design that takes full advantage of light and space, this effortlessly stylish 'Panorama' apartment provides a Northerly aspect and prime opportunity for buyers looking for a convenient city fringe lifestyle or a smart investment prospect.

- Spacious open plan living & dining areas with floor to ceiling windows

- Exceptionally high ceilings, enhancing an already spacious layout

- Beautiful timber and natural stone features throughout
- Designer gas kitchen with Bosch appliances
- Separate 2nd bedroom/study, perfect for the home office or guest space
- Dual access entertainer style balcony
- Generous bedroom with built-in wardrobe
- Internal laundry and well-appointed bathroom
- Ducted air-conditioning and storage cage
- Secure building, with intercom and lift access