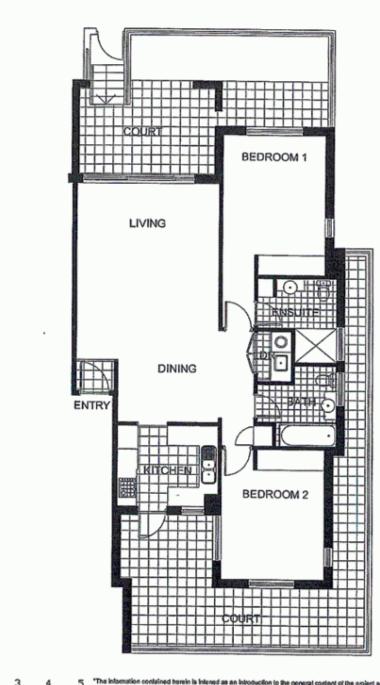

子

THE WATERFRONT

AT HOMEBUSH BAY

2 BEDROOM

APARTMENT 110

TYPE D

INTERNAL AREA 93 sqm

OUTDOOR AREA 58 sqm

TOTAL AREA 151 sqm

**NAPOLI**