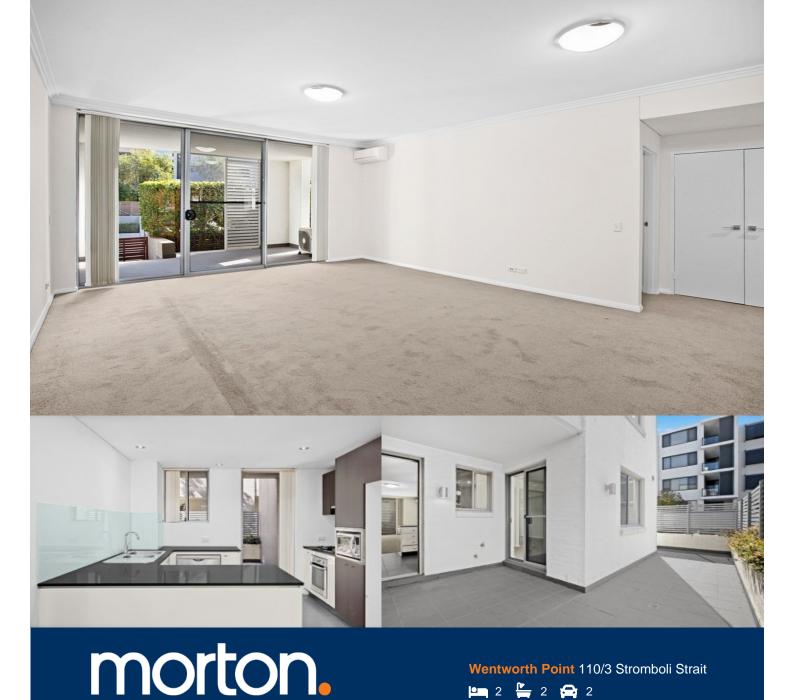

Situated in Napoli within The Waterfront Estate, this modern low maintenance two bedroom courtyard apartment is the perfect residence for lifestyle and convenience. This property is located directly across from public transport links, you'll be footsteps away from Wentworth Point's exclusive Pulse Club for your fitness needs. You'll find The Piazza, Marina Square, and Pierside retail quarters reachable within moments, and surrounding parklands and recreational facilities at your fingertips. This neat abode is sure to meet your lifestyle requirements.

## Property features include:

- Spacious apartment 151sqm in total
- Brand new carpets throughout & freshly painted

morton.com.au