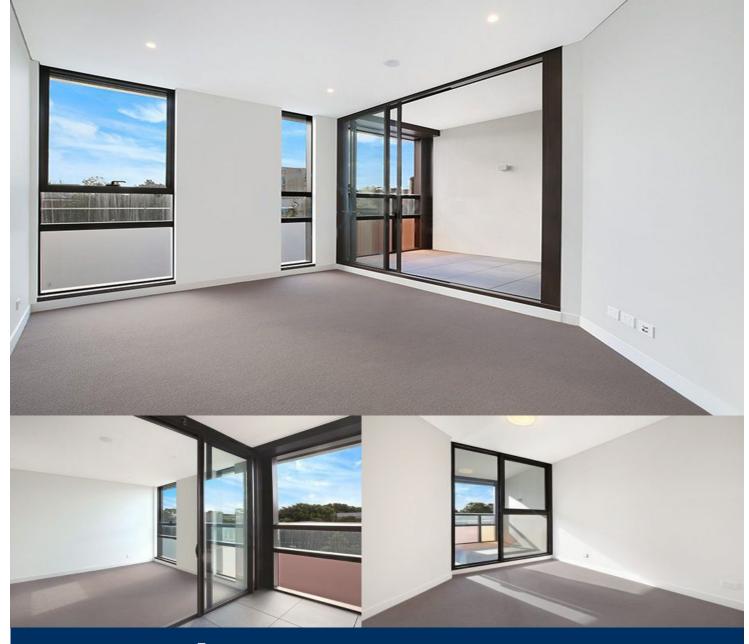

This north-facing one bedroom "light filled" apartment is located in the near new building "OVO". Featuring top end finishes with high quality appliances this building is second to none. Close to public transport and just 3kms to the CBD this apartment has everything inner city living has to offer.

- North facing with ample sunlight
- Reverse cycle air conditioning
- Modern gas kitchen with stainless steel appliances and dishwasher
- Large balcony, perfect for entertaining
- Internal laundry with dryer
- Build-in wardrobe
- Lots of natural light with large bay windows