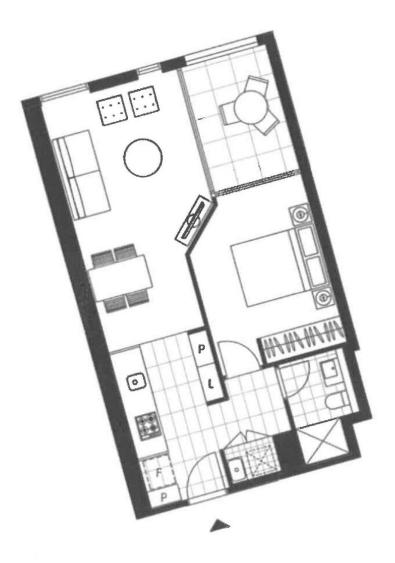

This north-facing one bedroom "light filled" apartment is located in the near new building "OVO". Featuring top end finishes with high quality appliances this building is second to none. Close to public transport and just 3kms to the CBD this apartment has everything inner city living has to offer.

- North facing with ample sunlight
- Reverse cycle air conditioning
- Modern gas kitchen with stainless steel appliances and dishwasher
- Large balcony, perfect for entertaining
- Internal laundry with dryer
- Build-in wardrobe
- Lots of natural light with large bay windows