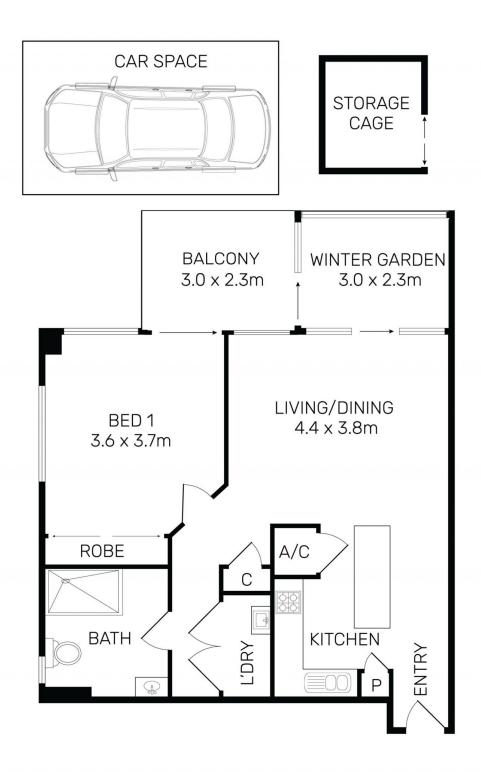

- Fully furnished
- North facing with stunning open city views
- Dual access open balcony plus a winter garden
- Situated in the corner position with only one common wall