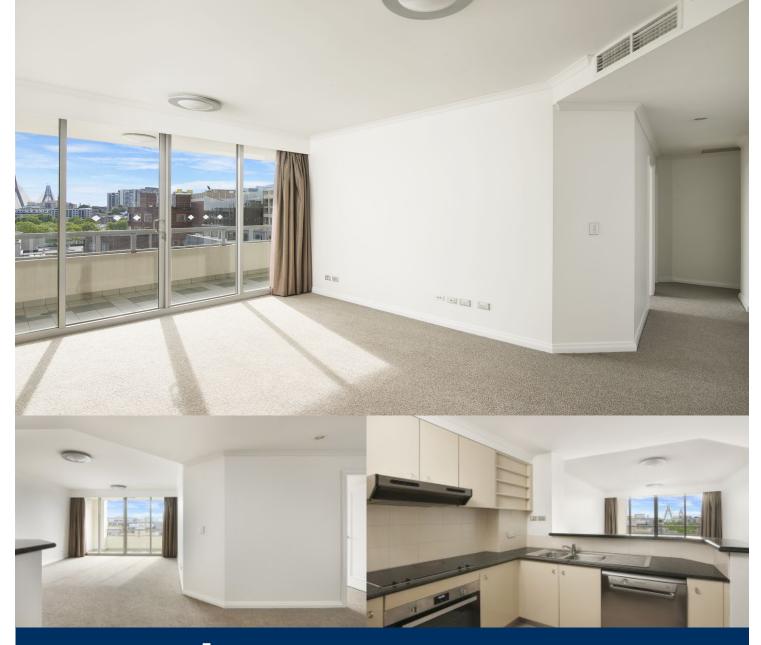

Set up in the 'One Darling Harbour' tower in Darling Harbour, it delivers a great contemporary base with its smart single level design, bright breezy interiors and outstanding city-edge position within minutes to CBD.

- Crisp open plan design with new carpet throughout
- Well-appointed kitchen, ensuite plus full main bathroom
- Two bright double bedrooms that both come with built-ins
- $\mbox{\sc Air}$  conditioning, intercom access, secure car space and storage cage
- 24-hour concierge plus access to an indoor heated pool,  $\ensuremath{\mathsf{SPA}},$  sauna and  $\ensuremath{\mathsf{gym}}$
- Rooftop observation deck with a panoramic city and harbour views