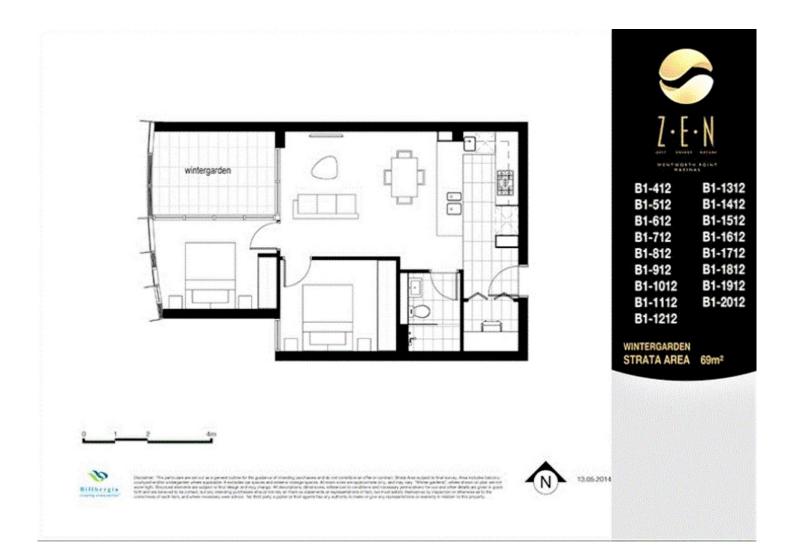

- Fresh painting throughout
- Bright and breezy open plan living and dining space
- Floor to ceiling double glazed windows showcasing water

Wentworth Point 1312/2 Waterways Street