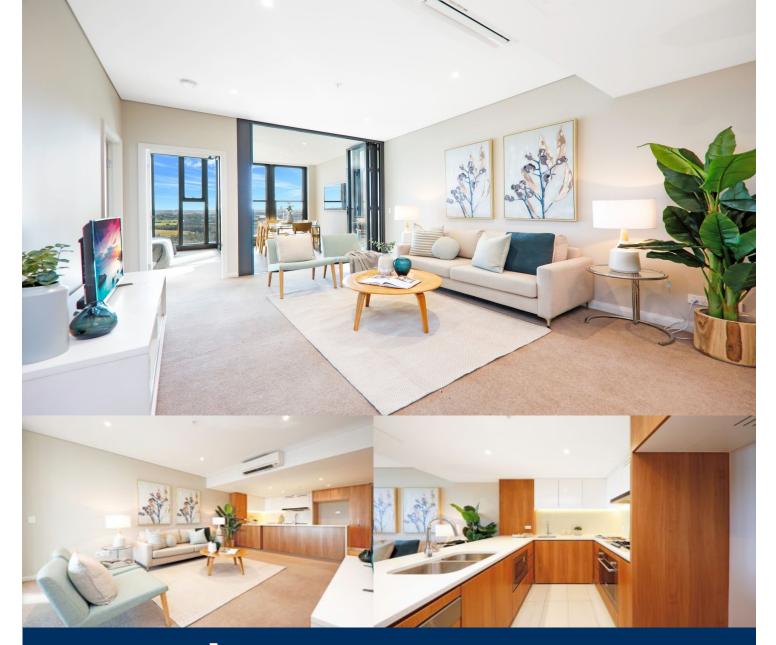

Located in the sought-after Z.E.N in Wentworth Point Marinas, this designer apartment captures the essence of an laidback waterside lifestyle. Crisp, modern and enjoying a great sense of privacy, it offers a stylishly presented home with quality appointments and premium fixtures throughout. Boasting breathtaking views and positioned in a top location adjacent to Wentworth Point's Marina Square retail and eatery precinct, ferries to the city and Parramatta, local parklands, and strolling distance to Rhodes across the bay via the Bennelong Bridge.

- Fresh painting throughout
- Bright and breezy open plan living and dining space
- Floor to ceiling double glazed windows showcasing water

Wentworth Point 1312/2 Waterways Street