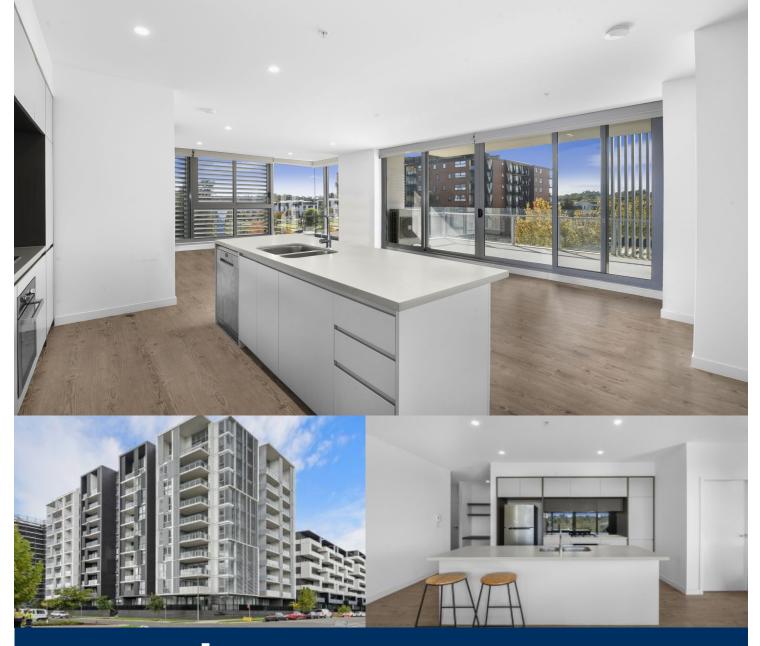

Thornton Central apartments are located on the north side of Penrith train station with uninterrupted park and district views, some with water views towards the picturesque Blue Mountains, situated in the master-planned community Thornton Estate, offering convenient apartment living only metres to Westfield shopping centre, local parks and quality restaurants and cafes.

## Features Include:

- Northeast facing open living flows to the large covered balcony

- Uninterrupted views to the Blue Mountains and over the cricket oval