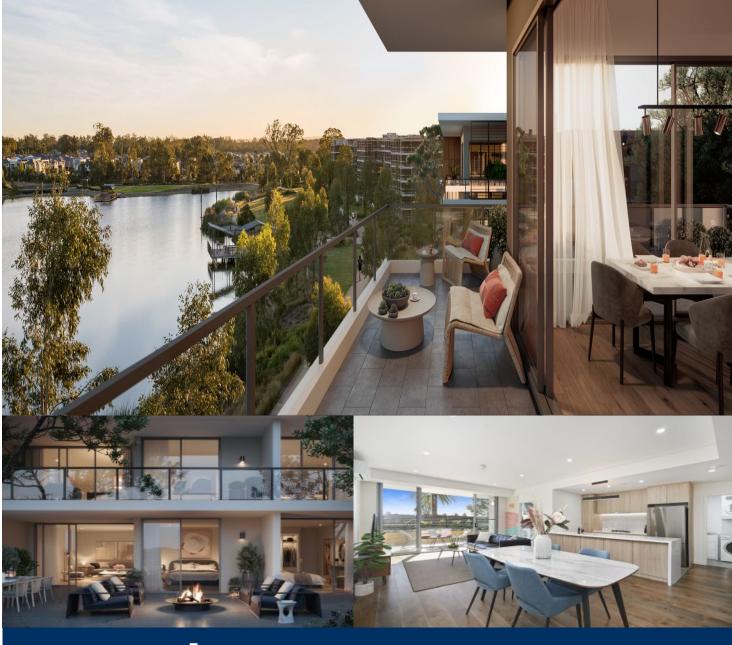

morton.

Jordan Springs D402/76-94 Lakeside Parade

Jordan Springs' newest residential project will soon be here with the exclusive Kala boutique development of 41 luxurious home-like apartments. This architect-created community, is destined to set new standards in the area for design quality and style featuring generous interior proportions with high-end inclusions and tranquil outlooks over the lake and national park. A new display suite is now open exclusively to our VIP clients for a first-look before general release to the public 9 July 2021.

- Choose from a selection of 1,2 or 3 bed layouts from \$440.000
- A cutting-edge design featuring high quality fittings throughout
- Light and breezy open plan living spaces with good air cross-flow and engineered timber floorboards
- Private outdoor terraces that capture outlooks over the area
- Designer stone kitchens fitted with high-end appliances
- Air-con to living and master bedroom, ceiling fans to other bedroom(s)