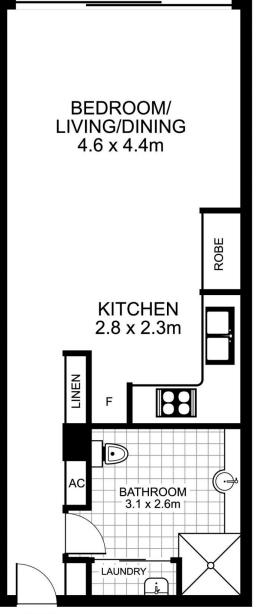

# 451/6 Cowper Wharf Road, WOOLLOOMOOLOO

ENTRY

This floor plan is intended as a guide only. Layout dimensions are approximate only. No representations or warranties of any nature whatsoever are given or intended. Any person using this information should rely on their own enquiries