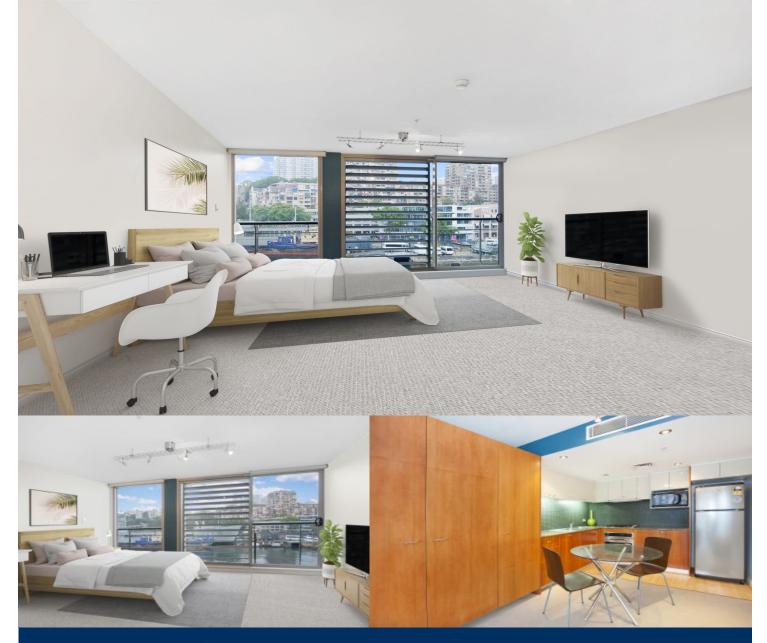

# morton.

Beautiful harbour side studio in the unique heritage listed Finger Wharf at Woolloomooloo. East facing harbour views capturing the shimmering morning sun enjoy waterfront living through the floor to ceiling glass sliding doors. This harbour-front apartment is the ultimate Sydney base, investment, or full-time home.

- Prestigious location in the historic 'Finger Wharf' building
- Sublime views span across the water to Potts Point & Garden Island
- Open plan studio living
- Floor-to-ceiling glass to soak up waterfront views
- Galley style gas kitchen with granite benchtops
- Built in wardrobes and additional storage
- Internal laundry, 24 hr on site security
- Ducted air conditioning, louvered windows, full-sized glass doors
- Set atop some of Sydney's top restaurants and cafés
- Moments walk to CBD and Botanic Gardens