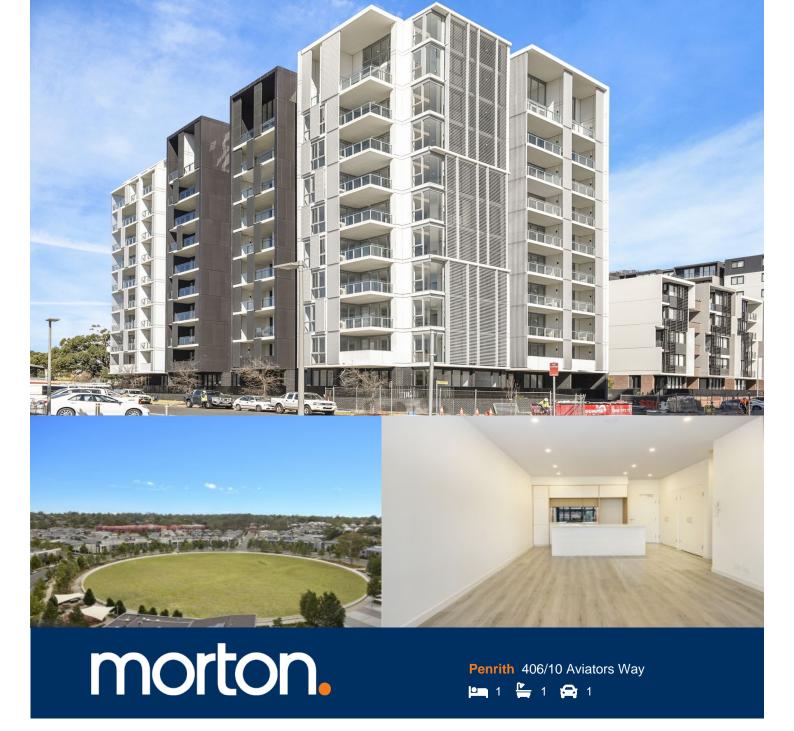

Thornton Central apartments located on the north side of Penrith train station with North facing Oval and district views, with views towards the picturesque Blue Mountains, situated in the master-planned community Thornton Estate, offering convenient apartment living only metres to Westfield shopping centre, local parks and quality restaurants and cafes.

## Features Include:

- Northeast facing, covered balcony, mountains & oval views