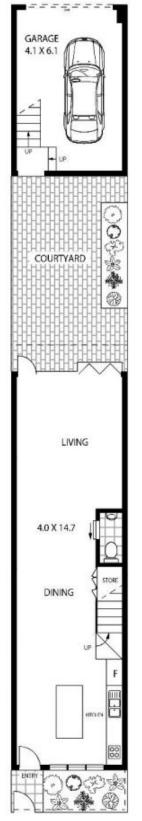

- Large bedrooms with built-in wardrobes
- Master bedroom with ensuite
- Private courtyard for entertaining

morton.com.au

LEVEL ONE

**GROUND LEVEL** 

LEVEL ONE

TOP LEVEL