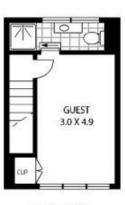

- Large bedrooms with built-in wardrobes
- Master bedroom with ensuite
- Private courtyard for entertaining

morton.com.au

LEVEL ONE

**GROUND LEVEL** 

LEVEL ONE

TOP LEVEL