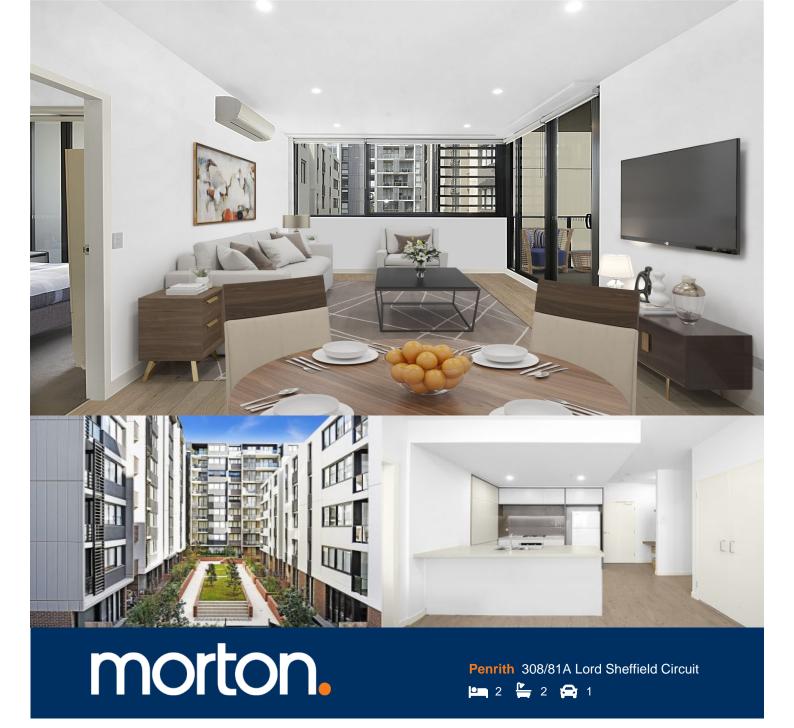

A lifestyle of the utmost convenience begins with this modern security apartment presenting astute starters and investors with a superb entry into the master-planned Thornton Estate community. Smartly appointed to give it a designer look and feel, it offers a fresh and bright living space with a low maintenance layout good quality finishes and an elevated aspect over the complex's landscaped gardens.

- A bright north-easterly aspect with a pleasant garden outlook
- Open plan layout featuring timber floorboards and study area
- A private and sunlit balcony that flows off the living space
- Air-conditioned bedrooms are at opposite ends of the floorplan