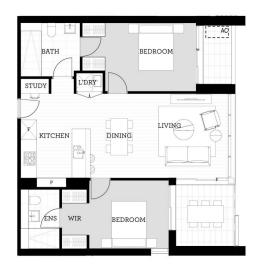

- A bright north-easterly aspect with a pleasant garden outlook
- Open plan layout featuring timber floorboards and study area
- A private and sunlit balcony that flows off the living space
- Air-conditioned bedrooms are at opposite ends of the floorplan