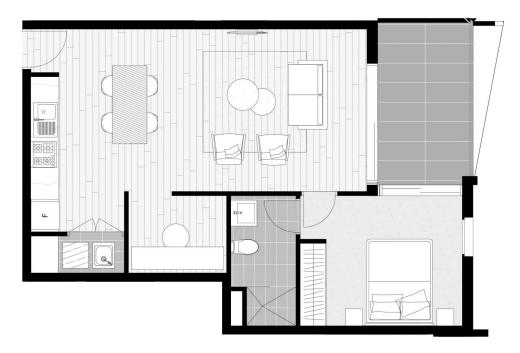

- Well-proportioned open design with wide timber floors
- Separate home office plus a large bedroom with built-in
- East facing balcony flows off the living area and bedroom
- Smartly appointed gas kitchen with integrated appliances
- Security basement car space, designer ensuite and laundry