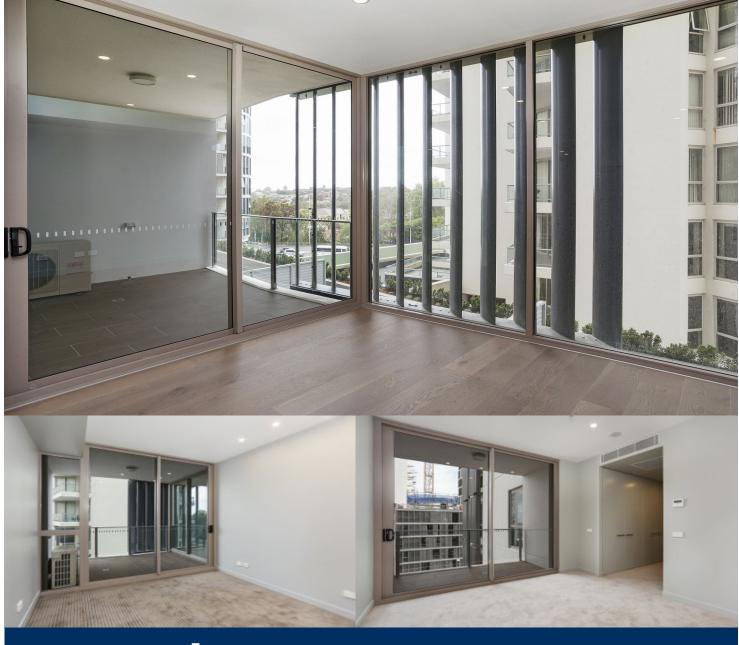

morton.

**Bondi Junction** 805/253 Oxford Street

Located in the hub of Bondi Junction, Capitol offers resort-style apartment living with a private rooftop entertainment area and easy access to a lively Westfield, bus/train interchange and Bondi Beach.

- Reverse cycle air conditioning
- Stainless steel appliances
- Soft close kitchen draws and cupboards
- Stone bench tops, mirror splash back
- LED under cupboard lighting
- Timber floors, efficient LED down lights
- Data/TV points in living and main bedroom
- Recessed mirrored cabinets in bathroom
- Security building, video intercom