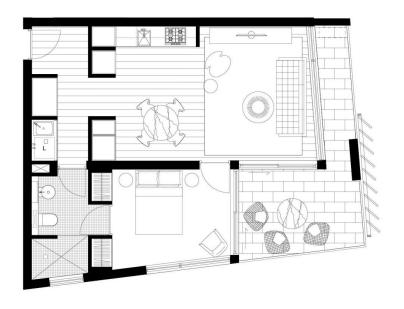

morton.

**Bondi Junction** 805/253 Oxford Street

Located in the hub of Bondi Junction, Capitol offers resort-style apartment living with a private rooftop entertainment area and easy access to a lively Westfield, bus/train interchange and Bondi Beach.

- Reverse cycle air conditioning
- Stainless steel appliances
- Soft close kitchen draws and cupboards
- Stone bench tops, mirror splash back
- LED under cupboard lighting
- Timber floors, efficient LED down lights
- Data/TV points in living and main bedroom
- Recessed mirrored cabinets in bathroom
- Security building, video intercom