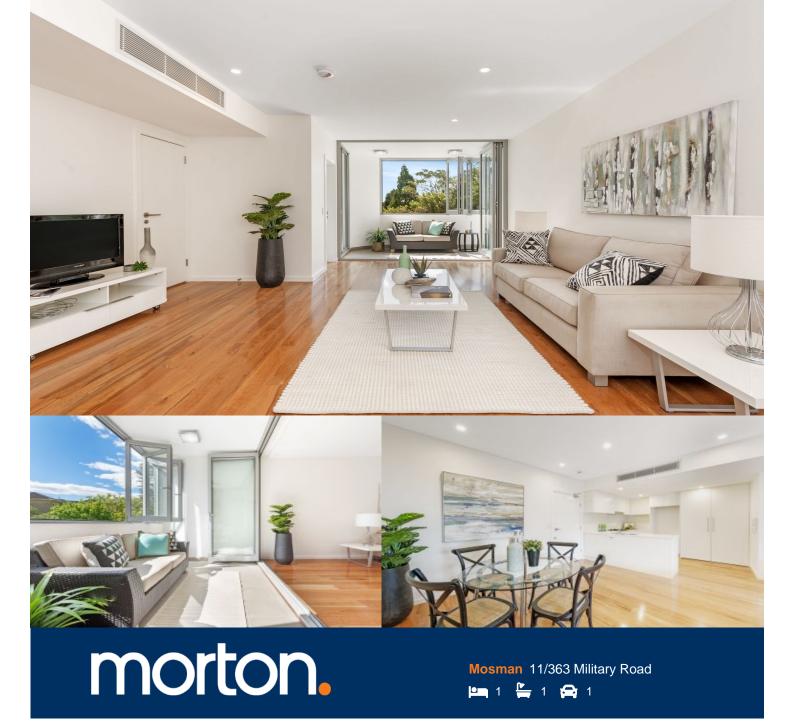

Set within a modern and sleek block, this inviting apartment is filled with abundant natural light. Inside you will find a well-proportioned floorplan featuring combined living/dining space, island kitchen with stainless steel gas appliances and a spacious contemporary bathroom. Its unbeatable lifestyle location is literally steps from an endless choice of the lower north shores finest cafes, restaurants and boutiques.

- Unfurnished
- Cleverly configured interiors to maximise the space
- Timber floors throughout entertaining areas
- Ducted air conditioning
- Built in robes
- LED lights and internal laundry
- Close to public transport
- One secure parking space and storage cage