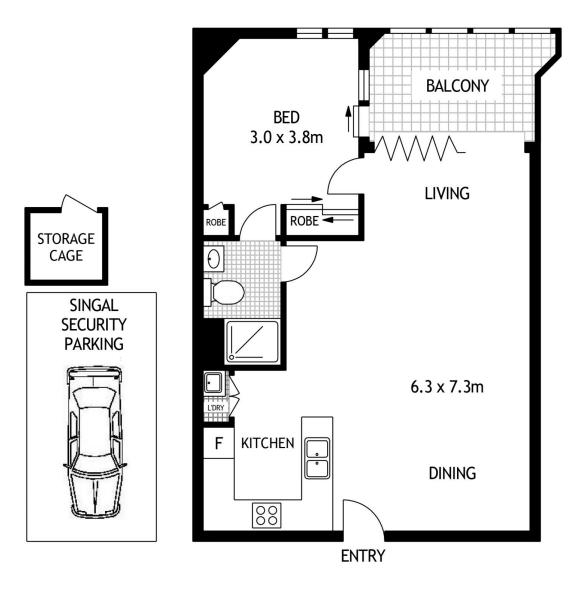

- Unfurnished
- Cleverly configured interiors to maximise the space
- Timber floors throughout entertaining areas
- Ducted air conditioning
- Built in robes
- LED lights and internal laundry
- Close to public transport
- One secure parking space and storage cage

# 105/363 MILITARY ROAD

MOSMAN

SCAPE Floor Planing Disclaimer: This floor plan is conceptual only. it is provided for illustrative purposes only and should not be relied upon. We make no guaranteeas to the correctness of this plan. All interested parties should make and rely on their own enquiries in determining the accuracy of the information contained in this floor plan.