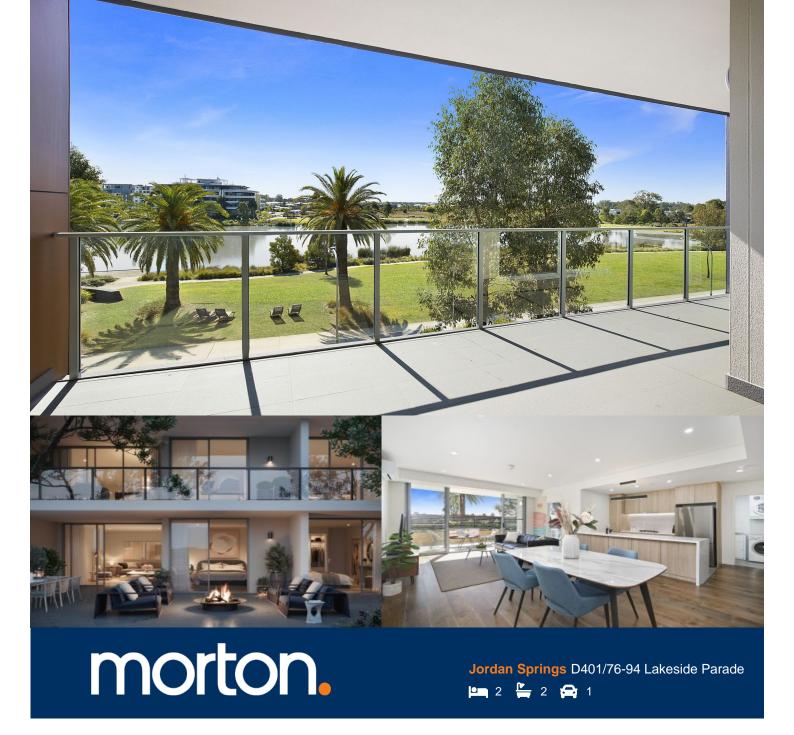

Jordan Springs' newest residential project will soon be here with the exclusive Kala boutique development of 41 luxurious home-like apartments. This architect-created community, is destined to set new standards in the area for design quality and style featuring generous interior proportions with high-end inclusions and tranquil outlooks over the lake and national park. A new display suite is now open exclusively to our VIP clients for a first-look before general release to the public 9 July 2021.

- Choose from a selection of 1,2 or 3 bed layouts from \$440,000
- A cutting-edge design featuring high quality fittings throughout
- Light and breezy open plan living spaces with good air cross-flow and engineered timber floorboards
- Private outdoor terraces that capture outlooks over the area
- Designer stone kitchens fitted with high-end appliances
- Air-con to living and master bedroom, ceiling fans to other bedroom(s)