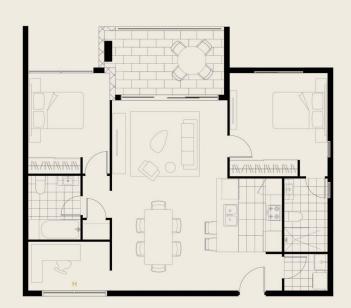

#### ABBREVIATIONS H Highlight window (1800mm sill

DSCLAMER. Please note that this Level join was produced prior to construction. The information herein is believed to be correct but in our guaranteed. Changes may be made during construction and givenings, area, fittings and specification are subject to change which was related as not included used in the contract of said of the list of relatings. The production of the contract for said of the list of includes. The production of the contract for said of the list of includes. The production of the contract for said of the list of includes. The production of the contract for said of the list of includes. The production of the contract for said of the list of includes. The production of the contract for said of the list of includes. The production of the contract for said of the list of includes. The production of the list of the production of the list of the l