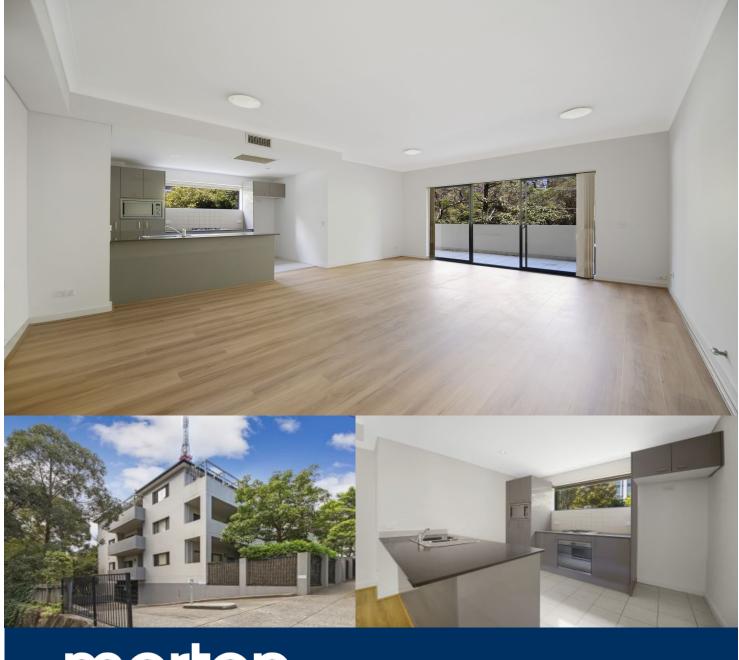

morton.

**Greenwich** 4/228 Pacific Highway

Offering quality modern finishes, spacious proportions and plenty of natural light, this superb lifestyle apartment is a home of security and convenience. It enjoys direct access to city bound buses and is walking distance to St Leonards Station.

- Brand new floating floors throughout
- Significant floorplan boasts two entertainers' balconies
- Large open plan living and dining with high ceilings
- Gourmet stone kitchen is gas equipped with Smeg appliances
- Both bedrooms are generous, the master has a walk-in robe
- Attractive fully tiled bathrooms include master ensuite
- Smart neutral colour palette and a relaxing leafy outlook
- Internal laundry and bath featured in main bathroom
- Ducted air conditioning/heating, direct lift access
- Two allocated security car spaces plus a storage cage