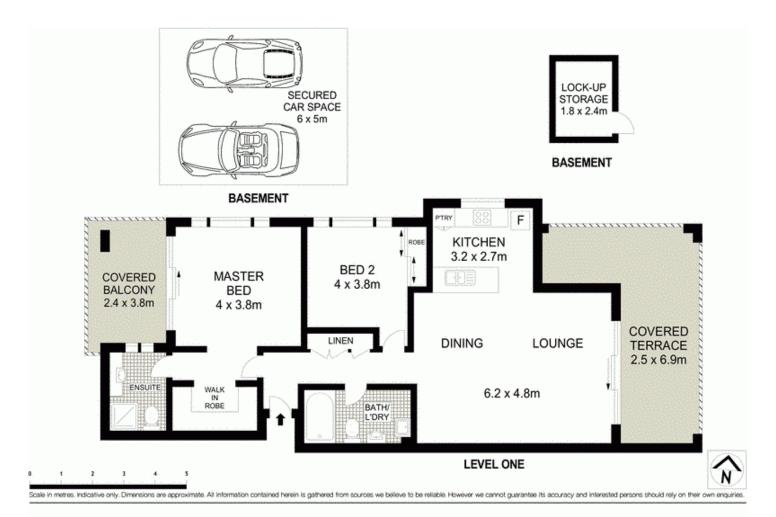

- Brand new floating floors throughout
- Significant floorplan boasts two entertainers' balconies
- Large open plan living and dining with high ceilings
- Gourmet stone kitchen is gas equipped with Smeg appliances
- Both bedrooms are generous, the master has a walk-in robe
- Attractive fully tiled bathrooms include master ensuite
- Smart neutral colour palette and a relaxing leafy outlook
- Internal laundry and bath featured in main bathroom
- Ducted air conditioning/heating, direct lift access
- Two allocated security car spaces plus a storage cage