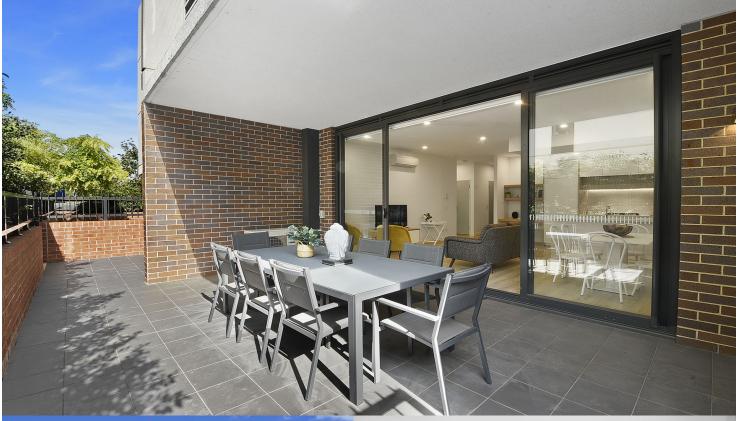

#### Furnished \$455

A light filled retreat of style, space and quality, this ultra-modern courtyard apartment features contemporary living spaces, a generous outdoor area and a great in/outdoor layout for ease of entertaining. The home showcases a spacious 86sqm design that delivers easy low maintenance living with a stunning modern finish and a premium position in the master planned Thornton Estate.

- Convenient ground floor position with own level entrance
- Bright and airy open layout with crisp timber floorboards
- Huge 33sqm courtyard-sized terrace with a BBQ space
- King-sized bedroom with built-in storage and terrace access
- Separate built-in study area, designer bathroom and laundry
- Sleek contemporary kitchen with quality gas steel fittings
- Air-conditioning, a security car space plus storage cage
- Available fully furnished with existing brand-new furniture