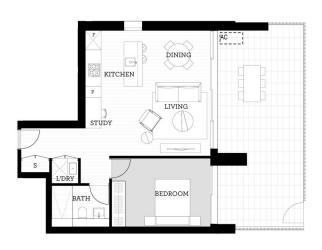

#### Furnished \$455

A light filled retreat of style, space and quality, this ultra-modern courtyard apartment features contemporary living spaces, a generous outdoor area and a great in/outdoor layout for ease of entertaining. The home showcases a spacious 86sqm design that delivers easy low maintenance living with a stunning modern finish and a premium position in the master planned Thornton Estate.

- Convenient ground floor position with own level entrance
- Bright and airy open layout with crisp timber floorboards
- Huge 33sqm courtyard-sized terrace with a BBQ space
- King-sized bedroom with built-in storage and terrace access
- Separate built-in study area, designer bathroom and laundry
- Sleek contemporary kitchen with quality gas steel fittings
- Air-conditioning, a security car space plus storage cage
- Available fully furnished with existing brand-new furniture