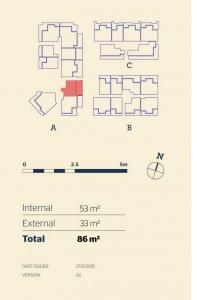

#### Furnished \$455

A light filled retreat of style, space and quality, this ultra-modern courtyard apartment features contemporary living spaces, a generous outdoor area and a great in/outdoor layout for ease of entertaining. The home showcases a spacious 86sqm design that delivers easy low maintenance living with a stunning modern finish and a premium position in the master planned Thornton Estate.

- Convenient ground floor position with own level entrance
- Bright and airy open layout with crisp timber floorboards
- Huge 33sqm courtyard-sized terrace with a BBQ space
- King-sized bedroom with built-in storage and terrace access
- Separate built-in study area, designer bathroom and laundry
- Sleek contemporary kitchen with quality gas steel fittings
- Air-conditioning, a security car space plus storage cage
- Available fully furnished with existing brand-new furniture