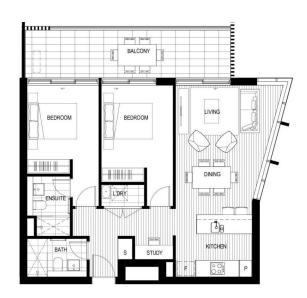

## **Anthony Fleming**

0437 929 484

anthonyf@morton.com.au

**B907 BUILDING B ⊢**12 **≜**2 **⊖**1 SMITHS PADDOCK INTERNAL: 77M²
EXTERNAL: 17M²
TOTAL: 94M² N (S) DATE ISSUED: 04.11.2015 VERSION: 01

THORNTONCENTRAL.COM.AU