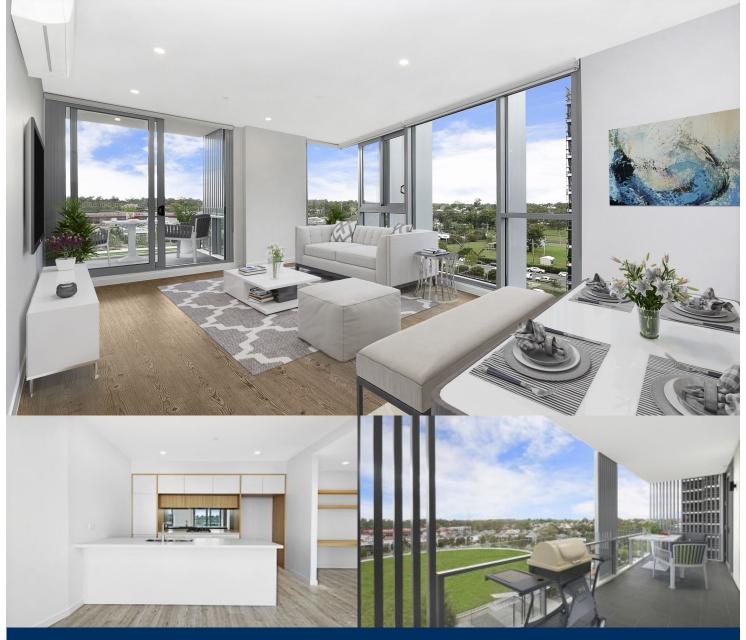

Thornton Central apartments are located on the north side of Penrith train

station with uninterrupted park and district views, some with water views towards the picturesque Blue Mountains, situated in the master-planned community Thornton Estate, offering convenient apartment living only metres to Penrith train station, Westfield shopping centre, local parks and quality restaurants and cafes.

This two-bedroom unfurnished apartment on the 9th floor has engineered timber floorboards in the living coupled with split-system reverse-cycle air conditioning in the living room and bedrooms. With a North Eastern Aspect, this apartment