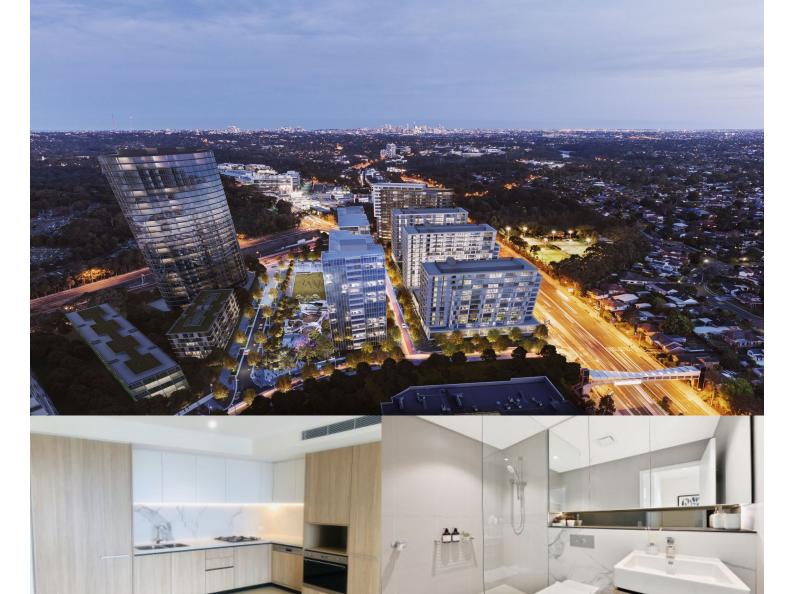

## Lisa Xi

0401 311 667

rentals@morton.com.au

Great opportunity to lease a two bedroom NBH at Lachlan's Line. This iconic development perfectly positioned above a bustling town square at the heart of the new Lachlan's Line masterplan. Conveniently situated only 250m from North Ryde station, live right above the near new retail precinct including Coles, eateries & cafes and childcare facilities. With easy access to CBD, national parks and golf courses, NBH offers a unique luxury lifestyle.

- Generous open plan design with fresh modern decor
- Quality designer kitchen with SMEG gas appliances
- Bathroom has floor to ceiling tiles, mirrored vanity cabinet
- Spacious bedroom's with built-in robes, abundance of natural light
- Large enclosed balcony with uninterrupted views
- Video intercom, laundry with dryer, air-conditioning, NBN internet
- Lush landscaped gardens, pool, gym & BBQ, onsite building manager
- 1 stop to Chatswood, 2 stops to Macquarie University &