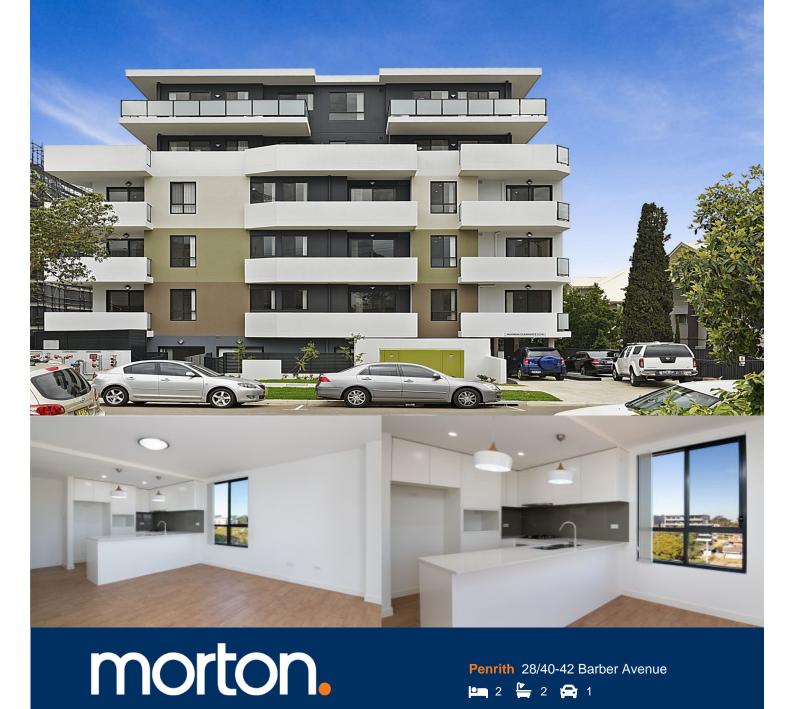

Rivoli is an upmarket development of 43 luxury near new apartments (Dec 2018), with a clear focus on never-before-seen quality finishes that are timeless and exude sophistication. Located in the hub of Penrith in-between Penrith and Kingswood train stations.

## Features include:

- Stylish kitchen w four-burner gas cooktop, glass splashback
- Incl. stainless steel appliances, stylish pendant light fixtures
- Caesarstone benchtops with soft close cupboards and draws
- Verticle blinds throughout, Reverse-cycle air-con in the living
- MATV and payTV points in the living room and bedroom
- Open living & dining w contemporary timber-look floor tiles
- Wool-blend carpeted bedrooms all with mirrored built-in robes
- Bathroom with mirrored vanity cabinet & tiled feature wall
- Basement secure parking & storage cage incl. 10 visitor parking
- Internal laundry with Fisher & Paykel dryer
- Video intercom with security lift access to your level