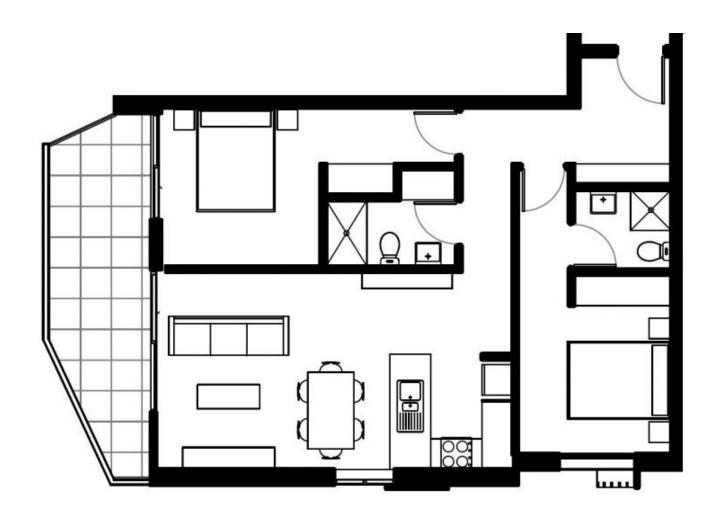

## Features include:

- Stylish kitchen w four-burner gas cooktop, glass splashback
- Incl. stainless steel appliances, stylish pendant light fixtures
- Caesarstone benchtops with soft close cupboards and draws
- Verticle blinds throughout, Reverse-cycle air-con in the living
- MATV and payTV points in the living room and bedroom
- Open living & dining w contemporary timber-look floor tiles
- Wool-blend carpeted bedrooms all with mirrored built-in robes
- Bathroom with mirrored vanity cabinet & tiled feature wall
- Basement secure parking & storage cage incl. 10 visitor parking
- Internal laundry with Fisher & Paykel dryer
- Video intercom with security lift access to your level