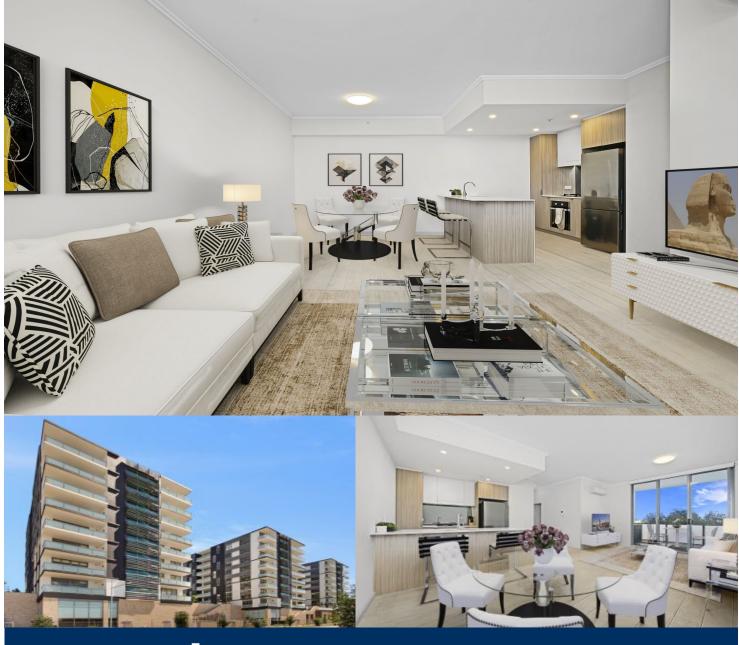

## **Amy Torbarina**

0438 977 172

amy@morton.com.au

Located in the hub of North Penrith, Harts Landing offers contemporary urban living in a master planned vibrant community called Thornton Estate. Only metres from Penrith train station, Westfield shopping centre and local parks.

## **Features**

- Covered balcony, southwest facing, Blue Mountains views
- Tiled open living and dining area, LED lighting throughout
- Filled with natural light from the floor to ceiling windows
- Reverse cycle air conditioning, block-out roller blinds throughout
- Eat-in kitchen with stone bench-tops, soft close drawers & cupboards
- Four burner stove top with stainless steel appliances
- Wool-blend carpeted bedrooms with mirrored built-in robes
- Master with walk-in robe and quality en-suite
- NBN ready, Data/TV/PayTV points in living & bedroom
- Quality bathroom with mirrored vanity cabinet
- Internal laundry with dryer