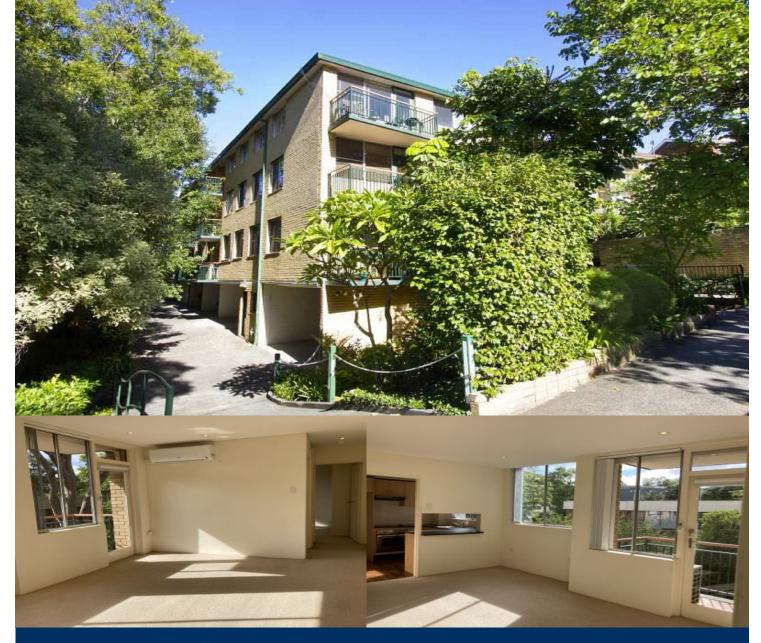

## morton.

This light and airy one bedroom apartment is superbly positioned on the second level of a well maintained security building. Boasting leafy surrounds and a sunny balcony. Conveniently located moments to Wollstonecraft train station and only a short stroll to the fabulous cafes and restaurants of Crows Nest.

- Combined lounge and dining
- Modern kitchen
- Sunny balcony off living room
- Spacious bedroom with built-in wardrobe
- Internal laundry
- A/C in the loungeroom
- Undercover car space with extra storage

Wollstonecraft 6/1 Belmont Avenue