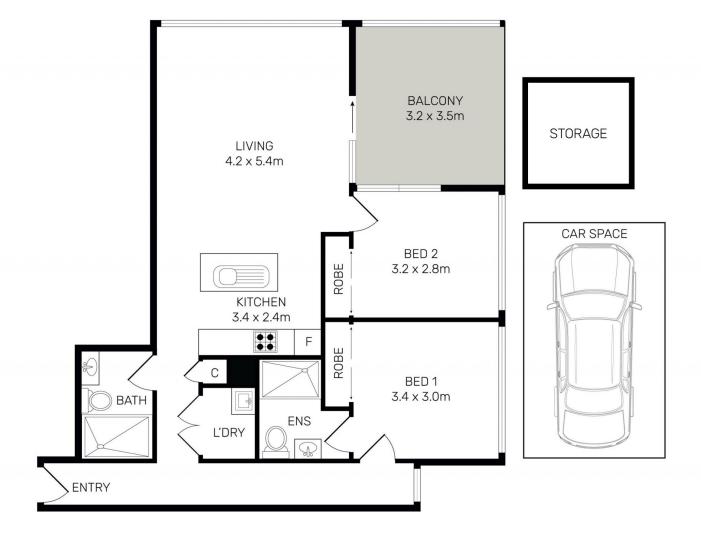

# morton.

Located in the recently built "The Tower Residences" this two bedroom apartment has everything you need to enjoy what Waterloo has to offer including expansive 180 degree views.

- Both bedrooms with built in robes, main with ensuite
- Gas kitchen with Miele appliances
- Large internal laundry
- Timber floors throughout entertaining areas
- Ducted air conditioning
- Fridge/freezer included
- Secure underground parking with storage cage