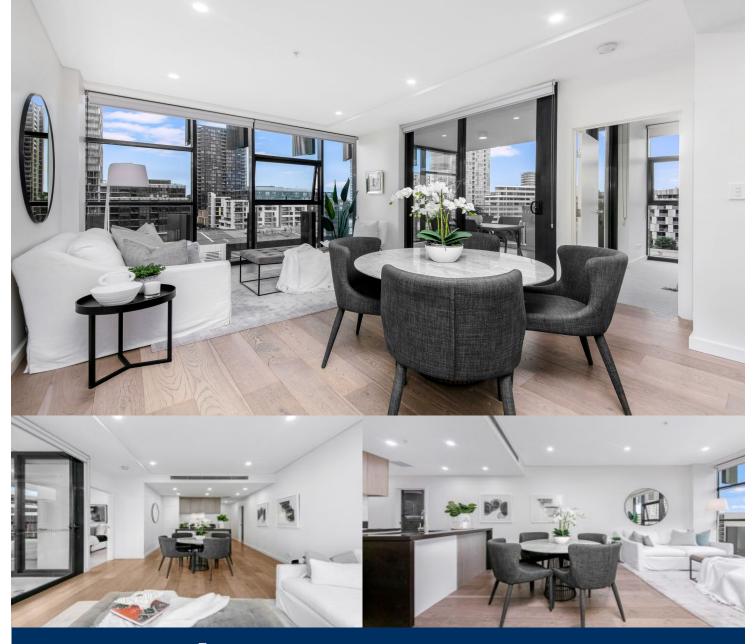

# morton.

Located in the recently built "The Tower Residences" this two bedroom apartment has everything you need to enjoy what Waterloo has to offer including expansive 180 degree views.

- Both bedrooms with built in robes, main with ensuite
- Gas kitchen with Miele appliances
- Large internal laundry
- Timber floors throughout entertaining areas
- Ducted air conditioning
- Fridge/freezer included
- Secure underground parking with storage cage