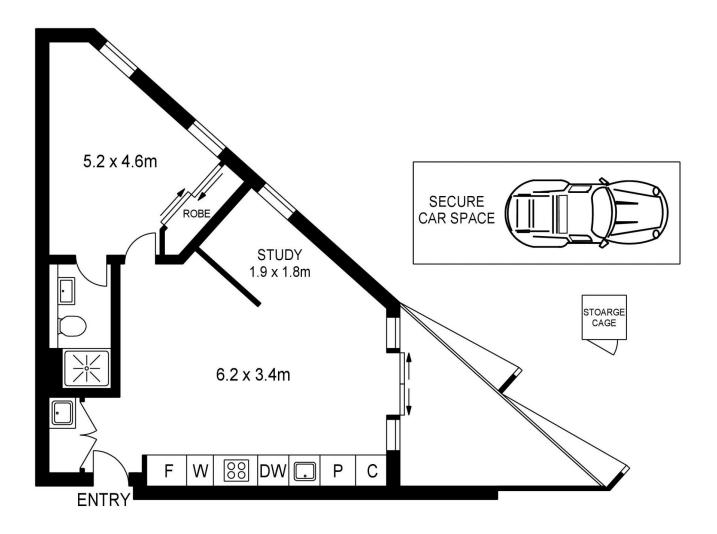

## **Amy Torbarina**

0438 977 172

amy@morton.com.au

APPROX. INT. AREA: 55m2

APPROX. EXTAREA: 9m²

TOTAL AREA INCLUDING CAR SPACE AND STORAGE: 79m²

## 215/60 LORD SHEFFIELD CIRCUIT, PENRITH

Please note these measurements are approximate only. The plans are intended as a rough guide for illustrative purposes. It is not warranted or guaranteed to be correct nor is it a part of the sale or rental contract.