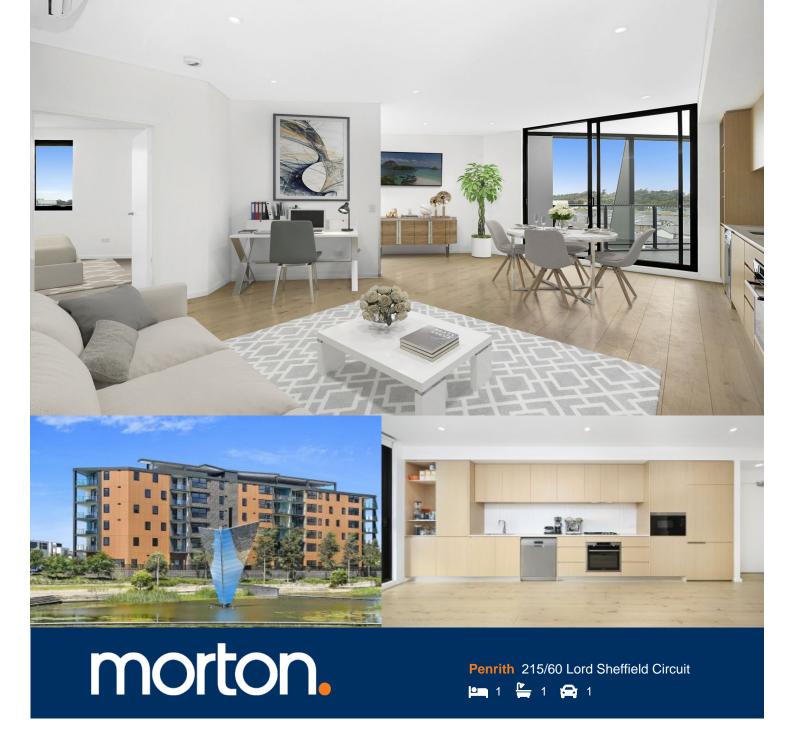

A sleek easy-living apartment stylishly appointed for executive living, this designer 'Wildwood' residence is positioned in the highly acclaimed Thornton Estate master-planned community. Crisp, contemporary and featuring sweeping urban views, it captures the essence of style and quality with ultra-modern finishes, good natural light and a great sense of privacy.

- Fresh and airy open design with polished timber flooring
- Good sized double bedroom with built-ins plus a separate study
- Quality gas kitchen featuring sleek fittings and dishwasher
- Well-proportioned designer bathroom plus internal laundry
- Security basement car space, air-conditioning and intercomentry
- Access to the community park plus a rooftop BBQ terrace