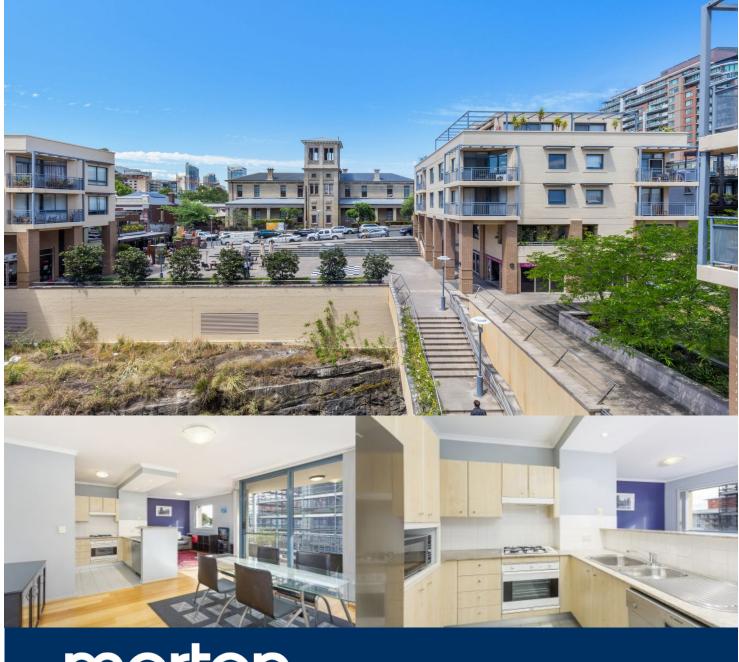

morton.

Pyrmont 7/25 Harvey Street

Nestled in the highly sought-after John Street Square location, experience the true village lifestyle with a pleasant and private aspect overlooking the John Street Square Piazza. Ultra convenient location with access to the light rail and buses literally at your door step. Also walking distance to Darling Harbour, Star City Casino and CBD.

- Bright and well-proportioned open layout
- Quality hard timber flooring throughout
- Generous sized north facing balcony
- Granite stone bench tops, gas kitchen
- Concealed, fully equipped internal laundry
- Lift access, and intercom