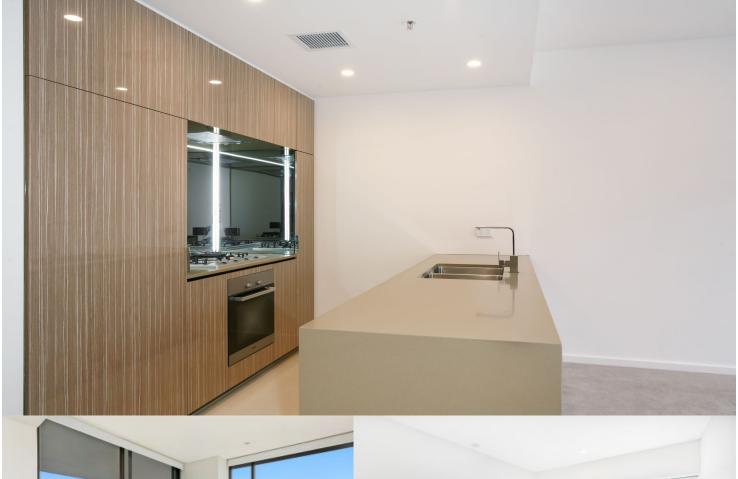

- State of the art health club featuring pool, gymnasium, steam and massage rooms
- Stainless steel Miele appliances
- LED lighting throughout
- Stone bench tops, mirrored splash back
- Data/TV points in living and main bedroom
- Security building and video intercomAir conditioning throughout
- Study Nook