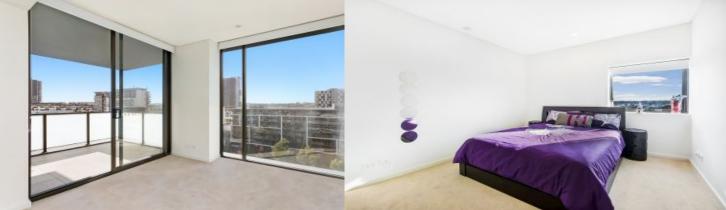

- State of the art health club featuring pool, gymnasium, steam and massage rooms
- Stainless steel Miele appliances
- LED lighting throughout
- Stone bench tops, mirrored splash back
- Data/TV points in living and main bedroom
- Security building and video intercomAir conditioning throughout
- Study Nook