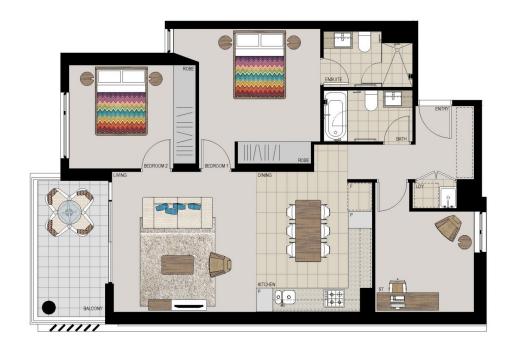

### **APARTMENT FEATURES**

- Reverse cycle air conditioning
- Stainless steel kitchen appliances
- Stone bench tops, mirror splash backs
- Wool carpets, efficient LED down lights
- Data/TV points in living and main bedroom
- Recessed mirrored cabinets in bathroom
- Separate study area & internal laundry
- Large open plan living/dining, opens onto balcony
- Double bedroom including built-in wardrobe
- Secure car space in building, lift with intercom

## **APARTMENT 522 LOT 152** 2BED + STUDY

Internal  $83\,m^2$ External  $8m^2$ Total 91 m<sup>2</sup>