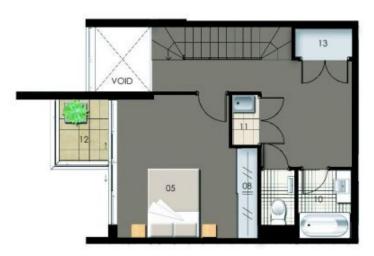

## **Nevena Petrovic**

0428 835 910

nevena@morton.com.au

LEVEL 6

LEVEL 7

ENTRY LIVING DINING KITCHEN BEDROOM 1 BEDROOM 2 BEDROOM 3

WARDROBE ENSUITE BATHROOM LAUNDRY Oil BALCONY STORAGE 06

Unit 615

Lot Number 11

Type 1 Bedroo Unit Area 71 sqm Balcony 12 sqm Total 83 sqm

Disclaimer: All layouts are indicative only, and subject to change.