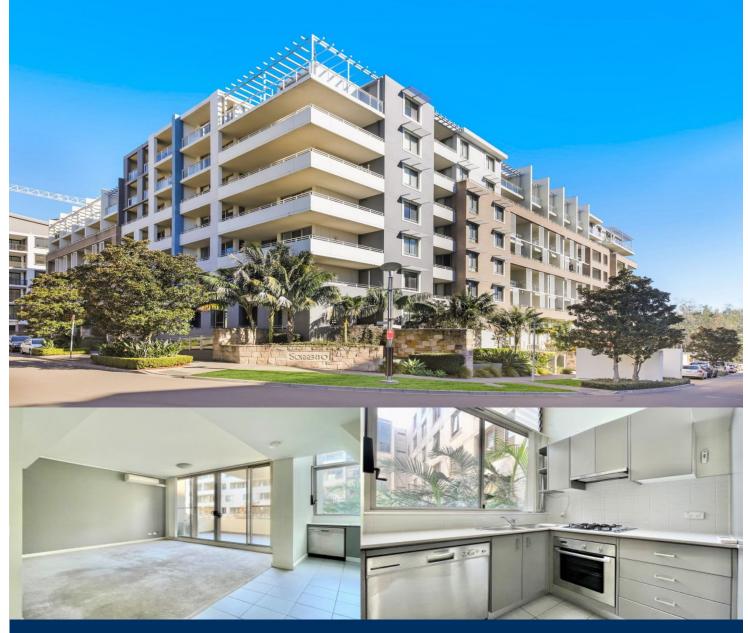

morton.

Wentworth Point 615/37 Amalfi Drive

With respect to the latest government's COVID-19 restrictions we will be conducting open homes and private appointments with mandatory face masks, sanitization, QR code check ins, and 1 person per 4sqm. Please submit an enquiry or contact the agent to be kept up to date with inspection times and register your attendance for viewings.

The Waterfront is located moments to Sydney Olympic Park main venues, train station, Bicentennial Park and Millennium Parklands. Located in Sorrento, this is your opportunity to move into this split level one bedroom apartment only a short stroll from The Promenade and The Piazza.

- Split level apartment located on level six
- Open plan living
- Reverse cycle air conditioning
- Tidy kitchen with stainless steel appliances
- Gas cooking and lots of cupboard space
- Great size bedroom with built-in wardrobes and private balcony