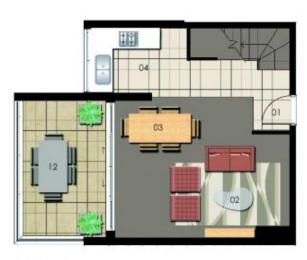

## **Nevena Petrovic**

0428 835 910

nevena@morton.com.au

LEVEL 6

LEVEL 7

ENTRY LIVING DINING KITCHEN BEDROOM 1 BEDROOM 2 BEDROOM 3

WARDROBE ENSUITE BATHROOM LAUNDRY Oil BALCONY STORAGE 06

Unit 615

Lot Number 11

Type 1 Bedroo Unit Area 71 sqm Balcony 12 sqm Total 83 sqm

Disclaimer: All layouts are indicative only, and subject to change.